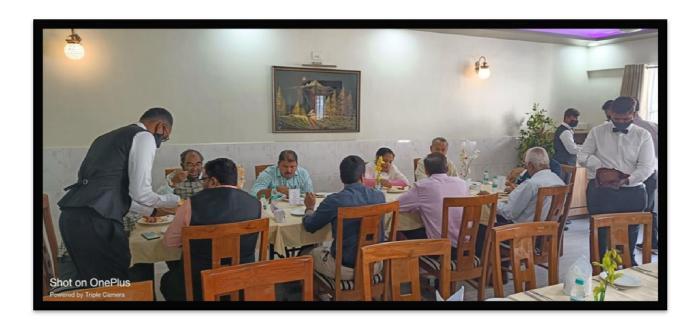

Function: Lunch Service Date: 27<sup>th</sup> June 2022

Guests Served: Officers from Digital Seva Shibir invited by Abeda Inamdar Jr. College

M.C.E Society's M. A. Rangoonwala Institute of Hotel Management & Research, Pune organized lunch service to officers from Digital Seva Shibir invited by Abeda Inamdar Jr. College, Azam Campus. Students from S.Y.BSc (HS) Inam Memon, Darshan Kotian, Aditya Savant participated in the activity for the service. Aditya Savant, Inam Memon were assigned to do the buffet setup. Darshan Kotian was responsible for overall buffet service under the supervision of faculty In-charge Asst. Prof. Kunal Sodhi.

**Learning outcome**- Students understood handling buffet service and maintain correct food temperature during the service.

| Participative & Experiential Le | earning Activity   |
|---------------------------------|--------------------|
| Attendance                      | Α.                 |
| Function: Lunch Service.        |                    |
| Date: 27 66 22                  | Venue: Diring Hall |
| Guests.:                        | Carr. A 1 1 1      |