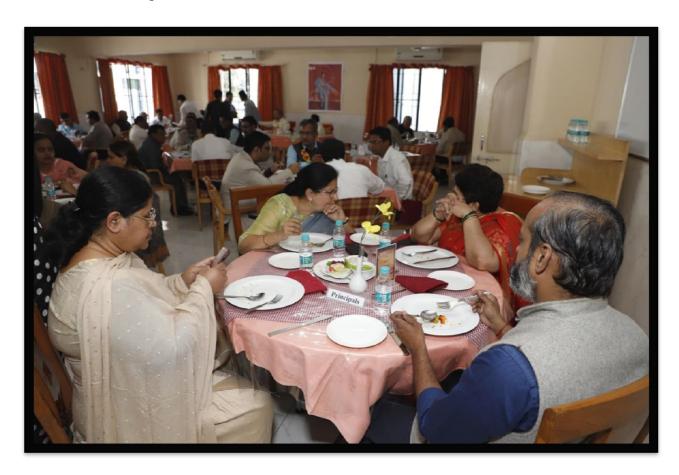

Function: Lunch Service Date: 22<sup>nd</sup> June 2022

Guests Served: Mr. Suraj Mandhre, Education Commissioner, Government of

Maharashtra and others

M.C.E Society's M. A. Rangoonwala Institute of Hotel Management & Research, Pune's students provided the lunch service to respected Mr. Suraj Mandhre, Education Commissioner, Government of Maharashtra, Mr. Rajesh Kshirsagar, Joint Director, Minority Department, Hon'ble President Dr. P. A. Inamdar, M.C.E. Society, Mrs. Abeda Inamdar, Vice President, M.C.E. Society, Directors and Deputy Directors of Education Department, Government of Maharashtra. Mr.Chirag Vishwas student from T.Y.B.Sc.(HS) along with the other students from F.Y.B.Sc.(HS) were assigned to do the table setup and provide silver service to guests. Asst. Prof. Kunal Sodhi was the faculty In-charge who briefed students to do the entire service.

**Learning outcome** – Students understood how to do silver service and its mise-en-place.