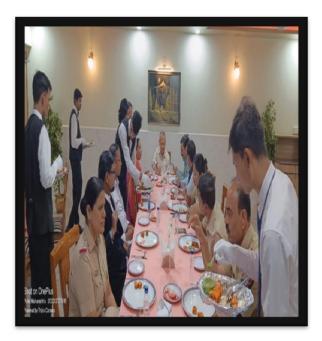

Function: Lunch Service Date: 29<sup>th</sup> July 2022 Guests Served: Hon'ble Dr. Shanti Shree Pandit, Vice–Chancellor, Jawaharlal Nehru University, New Delhi, and others

M.C.E. Society's M.A.Rangoonwala Institute of Hotel Management and Research, Pune provided catering service during the interaction session with Hon'ble Dr. Shanti Shree Pandit, Vice—Chancellor, Jawaharlal Nehru University, New Delhi on 29th July 2022. Hon'ble Dr.P.A. Inamdar, President M.C.E.Society, Mrs.Abeda Inamdar, Vice President - M.C.E.Society, Prof. Irfan Shaikh, Secretary welcomed the guest. S.Y.BSc.(HS) students Andrea Selvam, Shlok Kadu, and Dheeraj Sharma were assigned to do the food service under the supervision of the Incharge faculty Asst. Prof. Kunal Sodhi .

**Learning outcome** – Students understood conference type table setup along with food service.