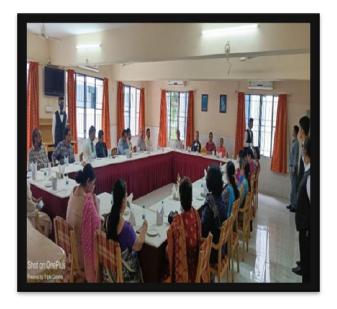

Function: Lunch Service Date: 29<sup>th</sup> July 2022 Guests Served: Hon'ble Dr. Shanti Shree Pandit, Vice–Chancellor, Jawaharlal Nehru University, New Delhi, and others

M.C.E. Society's M.A.Rangoonwala Institute of Hotel Management and Research, Pune provided catering service during the interaction session with Hon'ble Dr. Shanti Shree Pandit, Vice—Chancellor, Jawaharlal Nehru University, New Delhi on 29th July 2022. Hon'ble Dr.P.A. Inamdar, President M.C.E.Society, Mrs.Abeda Inamdar, Vice President - M.C.E.Society, Prof. Irfan Shaikh, Secretary welcomed the guest. S.Y.BSc.(HS) students Andrea Selvam, Shlok Kadu, and Dheeraj Sharma were assigned to do the food service under the supervision of the Incharge faculty Asst. Prof. Kunal Sodhi .

**Learning outcome** – Students understood conference type table setup along with food service.