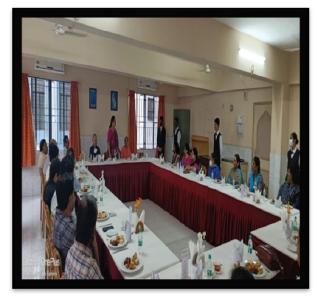

Function: Lunch Service Date: 29<sup>th</sup> July 2022 Guests Served: Hon'ble Dr. Shanti Shree Pandit, Vice–Chancellor, Jawaharlal Nehru University, New Delhi, and others

M.C.E. Society's M.A.Rangoonwala Institute of Hotel Management and Research, Pune provided catering service during the interaction session with Hon'ble Dr. Shanti Shree Pandit, Vice—Chancellor, Jawaharlal Nehru University, New Delhi on 29th July 2022. Hon'ble Dr.P.A. Inamdar, President M.C.E.Society, Mrs.Abeda Inamdar, Vice President - M.C.E.Society, Prof. Irfan Shaikh, Secretary welcomed the guest. S.Y.BSc.(HS) students Andrea Selvam, Shlok Kadu, and Dheeraj Sharma were assigned to do the food service under the supervision of the Incharge faculty Asst. Prof. Kunal Sodhi .

**Learning outcome** – Students understood conference type table setup along with food service.