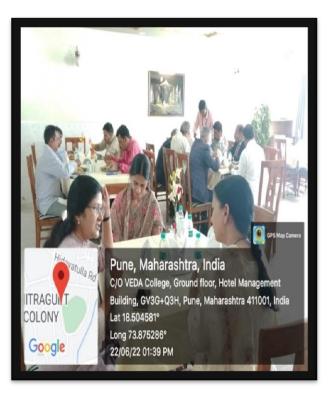

Function: Lunch Service Date: 27<sup>th</sup> June 2022

Guests Served: Officers from Digital Seva Shibir invited by Abeda Inamdar Jr. College

M.C.E Society's M. A. Rangoonwala Institute of Hotel Management & Research, Pune organized lunch service to officers from Digital Seva Shibir invited by Abeda Inamdar Jr. College, Azam Campus. Students from S.Y.BSc (HS) Inam Memon, Darshan Kotian, Aditya Savant participated in the activity for the service. Aditya Savant, Inam Memon were assigned to do the buffet setup. Darshan Kotian was responsible for overall buffet service under the supervision of faculty In-charge Asst. Prof. Kunal Sodhi.