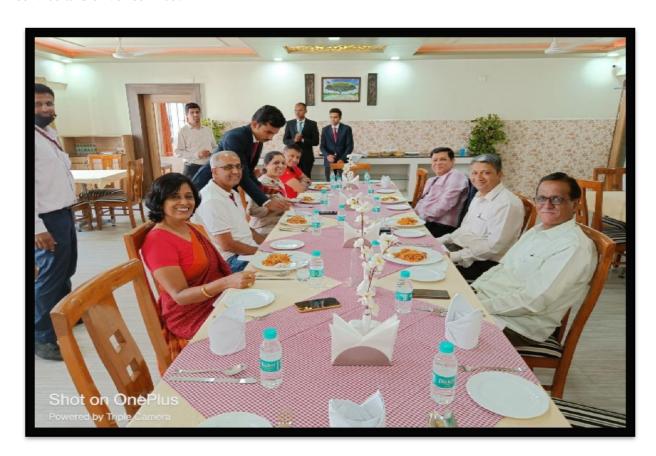

Function: Lunch Service Date: 29<sup>th</sup> July 2022 Guests Served: Hon'ble Dr. Shanti Shree Pandit, Vice–Chancellor, Jawaharlal Nehru University, New Delhi, and others

M.C.E. Society's M.A.Rangoonwala Institute of Hotel Management and Research, Pune provided catering service during the interaction session with Hon'ble Dr. Shanti Shree Pandit, Vice—Chancellor, Jawaharlal Nehru University, New Delhi on 29th July 2022. Hon'ble Dr.P.A. Inamdar, President M.C.E.Society, Mrs.Abeda Inamdar, Vice President - M.C.E.Society, Prof. Irfan Shaikh, Secretary welcomed the guest. S.Y.BSc.(HS) students Andrea Selvam, Shlok Kadu, and Dheeraj Sharma were assigned to do the food service under the supervision of the Incharge faculty Asst. Prof. Kunal Sodhi .