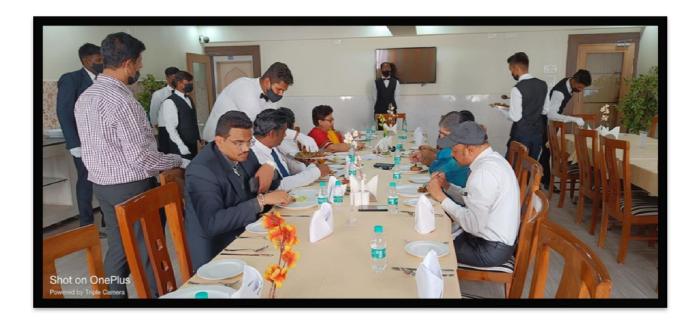

up> Feb 2023 Guests Served: NAAC Committee Peer team members for Allana College of Architecture, Azam Campus

M.C.E Society's M.A Rangoonwala Institute of Hotel Management & Research, Pune organized lunch service to the NAAC Committee Peer team members for Allana College of Architecture, Azam Campus on 16<sup>th</sup> of Feb 2023. Students from S.Y. and F.Y B.Sc.(HS) were assigned to different sections for the service. Ovhal Deep and Ansari Rashid were responsible for Section 1 and Zaid Hassan, Shaikh Haji, and Pathan Farhan were responsible for Section 2. The entire catering was carried out under the supervision of the catering In-charge Mr.Rahil Shaikh.

**Learning outcome:** Students understood delegation of authority and guide other team members to handle individual service stations.





### Participative & Experiential Learning Activity

|                                                    |                 | Attendance     |              |               |  |
|----------------------------------------------------|-----------------|----------------|--------------|---------------|--|
| Function: Lunch Service                            |                 |                |              |               |  |
| Date: _                                            | 16 02 23        |                | Venue: Sa    | ut Restaurant |  |
| N.A.A.C Committee for Allana College of whitestire |                 |                |              |               |  |
| Academic Year: 2022 Z3 Term: Term:                 |                 |                |              |               |  |