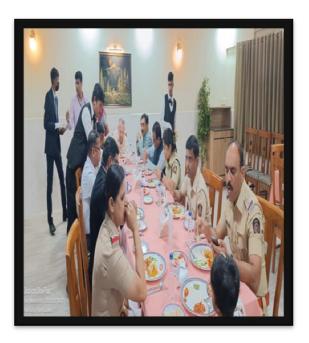

Function: Lunch Service Date: 22<sup>nd</sup> June 2022

Guests Served: Mr. Suraj Mandhre, Education Commissioner, Government of

Maharashtra and others

M.C.E Society's M. A. Rangoonwala Institute of Hotel Management & Research, Pune's students provided the lunch service to respected Mr. Suraj Mandhre, Education Commissioner, Government of Maharashtra, Mr. Rajesh Kshirsagar, Joint Director, Minority Department, Hon'ble President Dr. P. A. Inamdar, M.C.E. Society, Mrs. Abeda Inamdar, Vice President, M.C.E. Society, Directors and Deputy Directors of Education Department, Government of Maharashtra. Mr.Chirag Vishwas student from T.Y.B.Sc.(HS) along with the other students from F.Y.B.Sc.(HS) were assigned to do the table setup and provide silver service to guests. Asst. Prof. Kunal Sodhi was the faculty In-charge who briefed students to do the entire service.

**Learning outcome** – Students understood how to do silver service and its mise-en-place.