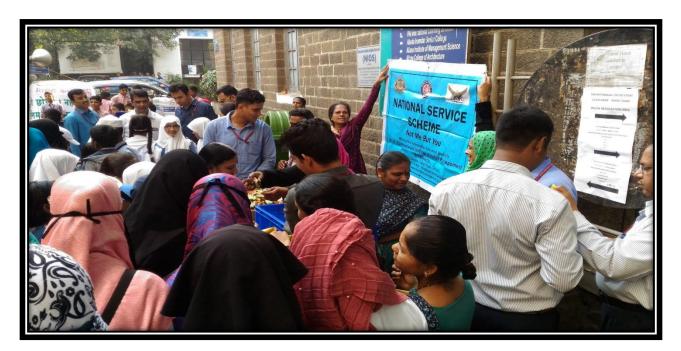

## **Catering Activity Report for the Academic Year 2022-2023**

| Sr.<br>No. | Date       | Function<br>Organizer                                                                    | Function                                                                                                                      | Menu                                                                                                                                              |
|------------|------------|------------------------------------------------------------------------------------------|-------------------------------------------------------------------------------------------------------------------------------|---------------------------------------------------------------------------------------------------------------------------------------------------|
| 1          | 22-06-2022 | Abeda Inamdar<br>Jr. College,<br>Azam Campus                                             | Lunch service Guest served: Mr. Suraj Mandhre, Education Commissioner, Government of Maharashtra                              | Puran Poli,Amti,Milk,<br>Aloo Bhaji,Vangi<br>Masala,Varan<br>Bhat,Kurdai,Papad                                                                    |
| 2          | 27-06-2022 | Abeda Inamdar<br>Jr. College,<br>Azam Campus                                             | Lunch service<br>Guests served: Officers<br>from Digital Seva Shibir<br>invited by Abeda Inamdar<br>Jr. College, Azam Campus. | Corn Tikki, Paneer Butter Masala, Crispy Bhindi, Chapati, Veg Biryani, Raita, Gulabjamun, Bottled Water.                                          |
| 3          | 29-07-2022 | Hon'ble Dr. P. A.<br>Inamdar,<br>President, M.C.E<br>Society                             | Lunch service Guest served: Hon'ble Dr. Shanti Shree Pandit, Vice–Chancellor, Jawaharlal Nehru University, New Delhi          | Malai Tikka, Paneer<br>Tikka, Dal Tadka, Mix<br>Veg Kadhai, Jeera Rice,<br>Chapati, Rasmalai                                                      |
| 4          | 24-08-2022 | M. C. E. Society's M. A. Rangoonwala College of Dental Sciences & Research Centre, Pune. | Lunch service: Guest served: Hon'ble Dr. Kokate, Dean at YMT Dental College, Mumbai.                                          | Tomato Soup,Chicken<br>Tikka,Cheese Corn<br>Nugget,Lasooni<br>Palak,Dal Fry,Dal<br>Tadka,Shapatis,Butter<br>Chicken,Jeera<br>Rice,Papad,Kalajamun |
| 5          | 09-10-2022 | M.C.E Society                                                                            | Refreshment Served to Staff<br>& students of Azam<br>Campus<br>Eid E Milad Rally                                              | Frooti, Parle Biscuit ,<br>Water Bottle                                                                                                           |
| 6          | 31-10-2022 | M. A. Rangoonwala Institute of Hotel Management & Research, Pune                         | Lunch service Birthday celebration of Hon. Mrs. Abeda Inamdar, Vice President, M.C.E. Society                                 | Tatte Idli,<br>Masala Dosa ,<br>Wada sambar, Pineapple<br>Halwa, Bottled water,<br>Chocolate Cake                                                 |