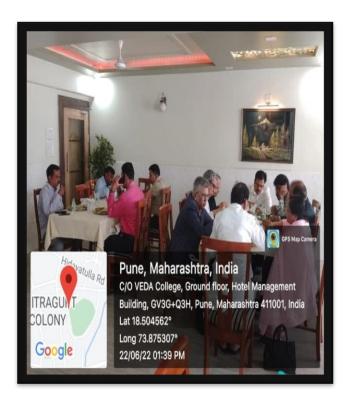

Function: Lunch Service Date: 22<sup>nd</sup> June 2022

Guests Served: Mr. Suraj Mandhre, Education Commissioner, Government of

Maharashtra and others

M.C.E Society's M. A. Rangoonwala Institute of Hotel Management & Research, Pune's students provided the lunch service to respected Mr. Suraj Mandhre, Education Commissioner, Government of Maharashtra, Mr. Rajesh Kshirsagar, Joint Director, Minority Department, Hon'ble President Dr. P. A. Inamdar, M.C.E. Society, Mrs. Abeda Inamdar, Vice President, M.C.E. Society, Directors and Deputy Directors of Education Department, Government of Maharashtra. Mr.Chirag Vishwas student from T.Y.B.Sc.(HS) along with the other students from F.Y.B.Sc.(HS) were assigned to do the table setup and provide silver service to guests. Asst. Prof. Kunal Sodhi was the faculty In-charge who briefed students to do the entire service.