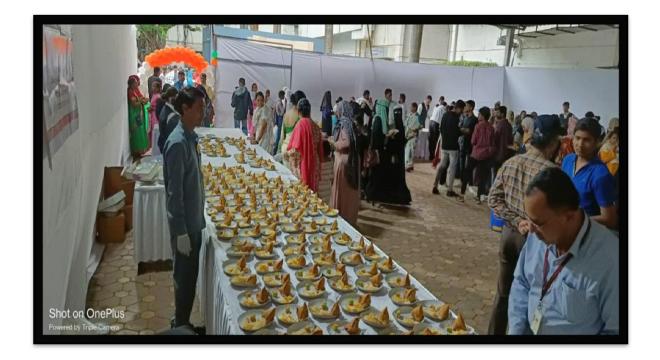

| Check By :                                      |

## Function: Catering service on the Occasion of Republic Day

26<sup>th</sup> Jan. 2023

M.A.Rangoonwala Institute of Hotel Management & Research Pune organized catering of snacks service on the occasion of the Republic Day celebration. Teaching, Non-Teaching staff, and students were assigned to serve snacks at the designated food counter at the badminton court, Azam Campus. The students handled the service counters. VIP guests were served pre-plated food at the Old Trust office. The entire event was coordinated by Asso. Prof. Imran Sayyad (HOD) along with catering In-charge Mr.Rahil Shaikh and the S.Y. B.Sc.(HS) students.

**Learning outcome:** Students understood the different styles of service such as American and buffet.



|                                                | anw leads do 1801 - E 1970           | a Chile (Milasa) | 900        |              |  |  |  |  |  |
|------------------------------------------------|--------------------------------------|------------------|------------|--------------|--|--|--|--|--|
| Participative & Experiential Learning Activity |                                      |                  |            |              |  |  |  |  |  |
|                                                | Attendance                           |                  |            |              |  |  |  |  |  |
| Fun                                            | Function: Republic day celerb-action |                  |            |              |  |  |  |  |  |
|