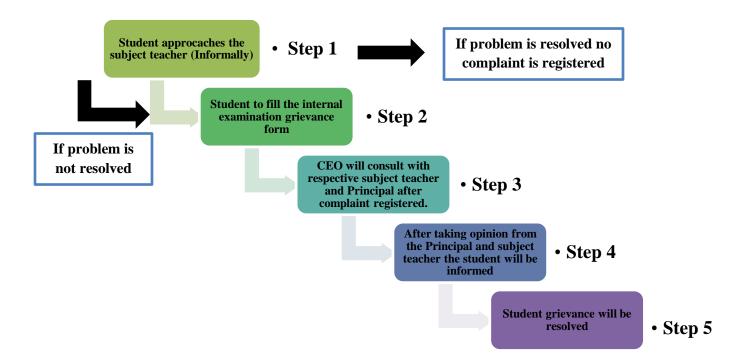

s is transparent, timebound and efficient

## **Examination grievances:**

#### • External examination:

The procedure to handle the examination grievances related to the external examination conducted by the university is displayed on the university website. The college guides the students to fill and submit the application to the university depending on the type of grievance stated on the university website. There is a provision for revaluation and obtaining the photocopies of the answer booklet for greater transparency.

University website link:

#### • Internal examinations:

Grievances related to the internal assessment is handled as per the university rules and the policy made by the examination committee.

#### Procedure to deal with the grievances related to internal examinations



# **Sample: Internal Examination Grievance Form**



# Maharashtra Cosmopolitan Education Society's M.A.Rangoonwala Institute of Hotel Management & Research, Azam Campus, Camp.Pune-411001 Tele No: 020-26442261/62 E-mail: info@marhotelmanagement.com Website: www.marhotelmanagement.com

#### Internal Examination Grievance Form

| 1. | Student Name                                                                               | : Radha Garasane Roll No. : 10