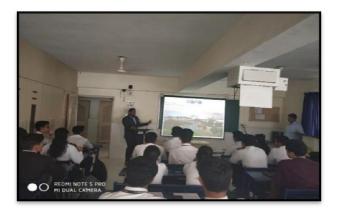

### **Interview Techniques**

3<sup>rd</sup> September, 2019

M.C.E. Society's M.A. Rangoonwala Insitute of Hotel Management and Research organized a guest lecture on Interview Skills by Mr. Vaibhav Gupte, Regional Head from Jojo International, Mumbai for the S.Y. BSc HS and T.Y BSc HS students.

**Group Photo** 

During the Session

During the Session

During the Session

Asst. Prof. Vincent Kedari **Event Coordinator** 

**FRANTZ** 

ANITA RUBEN Digitally signed by ANITA RUBEN FRANTZ Date: 2023.05.31 10:39:52 +05'30'