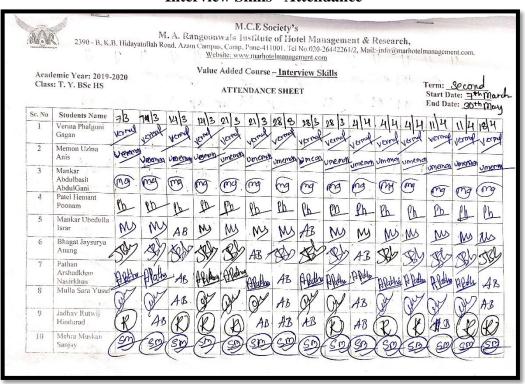

|  |  |  |  |  |  |
|            |                                                                                                |  |  |  |  |  |  |
|            |                                                                                                |  |  |  |  |  |  |
|            |                                                                                                |  |  |  |  |  |  |
|            |                                                                                                |  |  |  |  |  |  |
|            |                                                                                                |  |  |  |  |  |  |

Career

#### **Interview Skills- Attendance**

















# 

# **Evaluation Sheet Interview Skills: Evaluation Sheet**

Academic Year: 2019-2020 Class: T.Y.B.Sc.(HS)

Term: Second

Faculty Name: Vincent Kedari

|            |                                  | Mock Interview |             |                   |             |             |             |
|------------|----------------------------------|----------------|-------------|-------------------|-------------|-------------|-------------|
| Sr.<br>No. | Students Name                    | Grooming       | Discussion  | Commun<br>ication | P. I Round  | Extempore   |             |
|            |                                  | 10<br>Marks    | 10<br>Marks | 10<br>Marks       | 10<br>Marks | 10<br>Marks | 50<br>Marks |
| 1          | Verma Phalguni Gagan             | 5