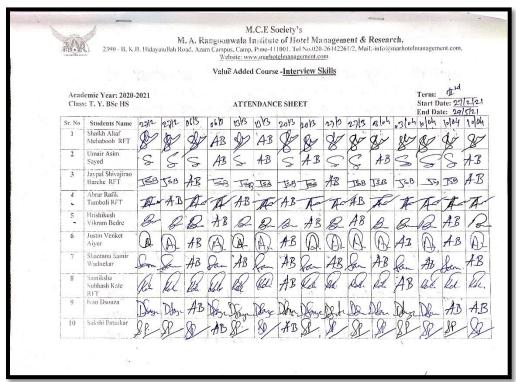

#### **Interview Skills- Attendance**

| 11 | Gaurav Sunil<br>Raut         | Peut     | Rant    | But       | AB        | Bout     | AB        | But    | AB     | Part     | Part   | Bout.    | Revit    | AB      | Part     | A   |
|----|------------------------------|----------|---------|-----------|-----------|----------|-----------|--------|--------|----------|--------|----------|----------|---------|----------|-----|
| 12 | Yash Kumar<br>Rohitbahi Bhoi | Visho    | Who.    | AB        | Lohs.     | Yours    | ( Jus ) B | Okono  | 226    | 22/25    | AB     | 20       | AB       | You has | Vib.     | Vs. |
| 13 | Ankita<br>Deogharkar         | British  | AB      | Anlika    | Antifa    | AB       | Broken    | Akib   | AB     | Anka     | Anlar  | XB       | Ankiba   | Arladz  | AB       | AT  |
| 14 | Chaitanya Saran<br>Pradhan   | e. Port  | CROWN   | C. Bright | C. Brook  | C. Pough | C. Parth  | Podh   | C Prod | C Parily | AB     | c. Props | C. Pryda | AB      | challs   | OB  |
| 15 | Ashish Kanhaiya<br>Wani      | Auken    | Award   | Awai      | AB        | Anni     | AB        | Awan   | AB     | Avani    | AB     | Auni     | A3.      | James   | Award    | Acr |
| 16 | Shubham Ashok<br>Dere        | <b>3</b> | 80      | 8         | 8         | 0        | AB        | 33     | 8      | <b>B</b> | B      | 8        | B        | 0       | <b>D</b> | B   |
| 17 | Rodricks Joseph<br>Anthony   | <b>P</b> | @       | @         | AB        | 10       | AB        | @      | 0      | @        | 0      | P        | P        | AB      | PI       | 0   |
| 18 | Ruturaj Solake               | Sdade    | Schoole | AB        | AB.       | Sharle   | Solute    | 13     | AB     | Shele    | Salder | AB       | AB.      | Slaste  | Solule   | 1   |
| 19 | Mafaaz Liyakatali<br>Shaikh  | MS       | Mes     | AND       | Md        | #3       | neel      | AB     | rale   | AB       | MUS    | AD       | TELL     | AB      | MAG      | ME  |
| 20 | Tanveer Yusuf<br>Khan        | Her      | the     | the.      | 極         | Kh.      | the.      | by.    | the    | Elle.    | Bh     | Kn       | De       | the.    | A2       | h   |
| 21 | Hakim Hatim<br>Limdiwala     | Habitute | Helahlt | AB        | Hotalulf. | falint?  | HOLH.     | AF     | Azbir  | Habilit  | AB     | AB.      | flakinit | Hebut   | AB       | Ha  |
| 22 | Shayoni Ashish<br>Sinharoy   | Sun!     | Sur     | Eur.      | Serve !   | Eur.     | Luy.      | Eur    | A3     | Such     | SA     | Lung     | AB       | End     | 8ml      | 8   |
| 23 | Ubedulla Mankar              | Mulle    | -       | H Clu     | pa.bl     | M.Ch     | M.Cal     | Mah    | TK-Col | H.Vu     | M-UL   | MU       | N.J.     | H.W     | N.a      | X.C |
| 24 | Gufran Akil Attar            | Galler   | AB (    | Juston    | AB        | hatter   | AB        | Galfor | yestan | AB       | Gotta  | AB       | AB (     | John    | Godfars  | ga  |

| 1  | Students Name<br>Shaikh Altaf   | 17/4          | ()10-1 | 24/14 | 24/14  | 24/14 | 20/04 | 30/04 | 08/07 | 18/81  | 13(4) | 12/01 | 22(0) | 22(0) | 29/0) | 29  |
|----|---------------------------------|---------------|--------|-------|--------|-------|-------|-------|-------|--------|-------|-------|-------|-------|-------|-----|
|    | Mehaboob RFT                    | (X)           | 182    | 80    | W      | A S   | W     | A.B   | QV/   | 100    | 1     | 1     | 1 De  | 2/3   | So    | d   |
| 2  | Umair Asim<br>Sayed             | Si            | 5      | Si    | 5'     | A.B   | 0     | Sa    | 6     | S      | 0     | 0     | Sh    | 0     | AB    | 5   |
| 3  | Jaypal Shivajirao<br>Barche RFT | <b>35</b> B   | J53    | JSD   | IB     | J50   | TIB   | AB    | A.3   | -XB    | AB    | 750   | T3B   | TOB   | T3B   | 1   |
| 4  | Abrar Rafik<br>Tamboli RFT      | The residence | How    | Horr  | Albert | AB    | This  | Att   | AB    | A3     | Done  |       | WAY   | AB!   | Aller | A   |
| 5  | Hrishikesh<br>Vikram Bedre      | Serie         | Bul    | Bude  | AB     | Bur   | Bulc  | AB    | AB    | July   | Sur   | AB    | Such  | Pudi  | for   | 1   |
| 6  | Justin Venket<br>Aiyer          | John -        | Jale   | AB;   | Juli.  | AB    | Jula  | AB.   | Tyl   | AB     | The   | The < | The ; | Jul   | The   | 7   |
| 7  | Shantanu Samir<br>Wadnekar      | Jan           | AB.    | Can.  | la e   | Qui,  | Son   | Pan 5 | 0     | San .  | AB.   | Su.   | Jan 6 | Par x | Sa (  | fa  |
| 8  | Samiksha<br>Subhash Kale<br>RFT | Star          | AB     | Rec   | AB     | D.    | Vele: | AB    | AB (  | Vole ? | Radi  | 13 (  |       | lek . | AB    | A   |
| 9  | Ivan Dsouza                     | Don           | AB     | Dona  | Donze. | Pan   | Hon.  | AB    | Des   | AB     | Dhim  | Day   | AB    | 00.   | 2m    | Df  |
| 10 | Sakshi Pataskar                 | Q.            | SP     | SP    | SP     | AB    | SP    | Se    | SP    | SP     | S     | R     | 80    | SP    | 22    | N C |