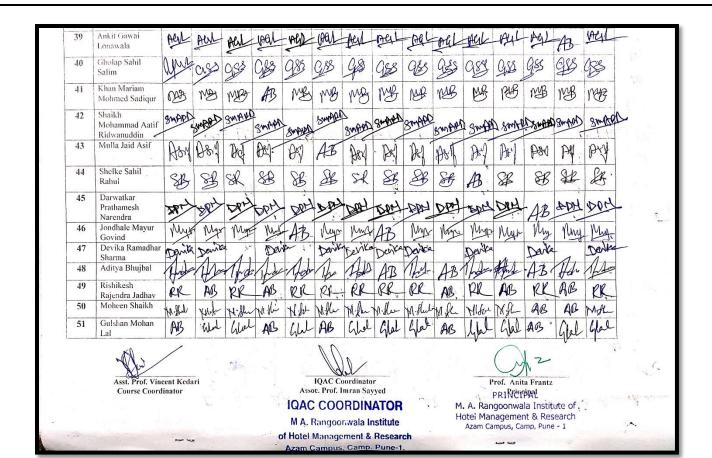

#### **Interview Skills- Attendance**

| 11 | Gaurav Sunil<br>Raut         | Peut     | Rant    | But       | AB        | Bout     | AB        | But    | AB     | Part     | Part   | Bout.    | Revit    | AB      | Part     | A   |
|----|------------------------------|----------|---------|-----------|-----------|----------|-----------|--------|--------|----------|--------|----------|----------|---------|----------|-----|
| 12 | Yash Kumar<br>Rohitbahi Bhoi | Visho    | Who.    | AB        | Lohs.     | Yours    | ( Jus ) B | Okono  | 226    | 22/25    | AB     | 20       | AB       | You has | Vib.     | Vs. |
| 13 | Ankita<br>Deogharkar         | British  | AB      | Anlika    | Antifa    | AB       | Broken    | Akib   | AB     | Anka     | Anlar  | XB       | Ankiba   | Arladz  | AB       | AT  |
| 14 | Chaitanya Saran<br>Pradhan   | e. Port  | CROWN   | C. Bright | C. Brook  | C. Pough | C. Parth  | Podh   | C Prod | C Parily | AB     | c. Props | C. Pryda | AB      | challs   | OB  |
| 15 | Ashish Kanhaiya<br>Wani      | Auken    | Award   | Awai      | AB        | Anni     | AB        | Awan   | AB     | Avani    | AB     | Auni     | A3.      | James   | Award    | Acr |
| 16 | Shubham Ashok<br>Dere        | <b>3</b> | 80      | 8         | 8         | 0        | AB        | 33     | 8      | <b>B</b> | B      | 8        | B        | 0       | <b>D</b> | B   |
| 17 | Rodricks Joseph<br>Anthony   | <b>P</b> | @       | @         | AB        | 10       | AB        | @      | 0      | @        | 0      | P        | P        | AB      | PI       | 0   |
| 18 | Ruturaj Solake               | Sdade    | Schoole | AB        | AB.       | Sharle   | Solute    | 13     | AB     | Shele    | Salder | AB       | AB.      | Slaste  | Solule   | 1   |
| 19 | Mafaaz Liyakatali<br>Shaikh  | MS       | Mes     | AND       | Md        | #3       | neel      | AB     | rale   | AB       | MUS    | AD       | TELL     | AB      | MAG      | ME  |
| 20 | Tanveer Yusuf<br>Khan        | Her      | the     | the.      | 極         | Kh.      | the.      | by.    | the    | Elle.    | Bh     | Kn       | De       | the.    | A2       | h   |
| 21 | Hakim Hatim<br>Limdiwala     | Habitute | Helahlt | AB        | Hotalulf. | falint?  | HOLH.     | AF     | Azbir  | Habilit  | AB     | AB.      | flakinit | Hebut   | AB       | Ha  |
| 22 | Shayoni Ashish<br>Sinharoy   | Sun!     | Sur     | Eur.      | Serve !   | Eur.     | Luy.      | Eur    | A3     | Such     | SA     | Lung     | AB       | End     | 8ml      | 8   |
| 23 | Ubedulla Mankar              | Mulle    | -       | H Clu     | pa.bl     | M.Ch     | M.Cal     | Mah    | TK-Col | H.Vu     | M-UL   | MU       | N.J.     | H.W     | N.a      | X.C |
| 24 | Gufran Akil Attar            | Galler   | AB (    | Juston    | AB        | hatter   | AB        | Galfor | yestan | AB       | Gotta  | AB       | AB (     | John    | Godfars  | ga  |

| 1  | Students Name<br>Shaikh Altaf   | 17/4          | ()10-1 | 24/14 | 24/14  | 24/14 | 20/04 | 30/04 | 08/07 | 18/81  | 13(4) | 12/01 | 22(0) | 22(0) | 29/0) | 29  |
|----|---------------------------------|---------------|--------|-------|--------|-------|-------|-------|-------|--------|-------|-------|-------|-------|-------|-----|
|    | Mehaboob RFT                    | (X)           | 182    | 80    | W      | A S   | W     | A.B   | QV/   | 100    | 1     | 1     | 1 De  | 2/3   | So    | d   |
| 2  | Umair Asim<br>Sayed             | Si            | 5      | Si    | 5'     | A.B   | 0     | Sa    | 6     | S      | 0     | 0     | Sh    | 0     | AB    | 5   |
| 3  | Jaypal Shivajirao<br>Barche RFT | <b>35</b> B   | J53    | JSD   | IB     | J50   | TIB   | AB    | A.3   | -XB    | AB    | 750   | T3B   | TOB   | T3B   | 1   |
| 4  | Abrar Rafik<br>Tamboli RFT      | The residence | How    | Horr  | Albert | AB    | This  | Att   | AB    | A3     | Done  |       | WAY   | AB!   | Aller | A   |
| 5  | Hrishikesh<br>Vikram Bedre      | Serie         | Bul    | Bude  | AB     | Bur   | Bulc  | AB    | AB    | July   | Sur   | AB    | Such  | Pudi  | for   | 1   |
| 6  | Justin Venket<br>Aiyer          | John -        | Jale   | AB;   | Juli.  | AB    | Jula  | AB.   | Tyl   | AB     | The   | The < | The ; | Jul   | The   | 7   |
| 7  | Shantanu Samir<br>Wadnekar      | Jan           | AB.    | Can.  | la e   | Qui,  | Son   | Pan 5 | 0     | San .  | AB.   | Su.   | Jan 6 | Par x | Sa (  | fa  |
| 8  | Samiksha<br>Subhash Kale<br>RFT | Star          | AB     | Rec   | AB     | D.    | Vele: | AB    | AB (  | Vole ? | Radi  | 13 (  |       | lek . | AB    | A   |
| 9  | Ivan Dsouza                     | Don           | AB     | Dona  | Donze. | Pan   | Hon.  | AB    | Des   | AB     | Dhim  | Day   | AB    | 00.   | 2m    | Df  |
| 10 | Sakshi Pataskar                 | Q.            | SP     | SP    | SP     | AB    | SP    | Se    | SP    | SP     | S     | R     | 80    | SP    | 22    | N C |

| 25 | Amaan Atique<br>Ahmed Shaikh    | Anam    | Amaran     | AB    | AB.      | Amaa   | AB-    | Amoran  | -A3    | Anax   | Angar | Lan     | AB     | AB    | Anaar | Ama  |
|----|---------------------------------|---------|------------|-------|----------|--------|--------|---------|--------|--------|-------|---------|--------|-------|-------|------|
| 26 | Aftab Ajim<br>Mulani            | Dan's   | Qu.        | D.    | D.       | dus.   | D      | an,     | dis.   | D      | D     | 0       | Va)    | . D   | 0     | AI   |
| 27 | Ritik Shivaji<br>Shelar         | 25      | RS         | 725   | Rs       | RS     | 25     | RS      | 125    | 85     | Ps    | RS      | 85     | RS    | AB    | 2    |
| 28 | Maaz Mehboob<br>Ulde            | News    | Maz        | Macz  | Keon     | Neez   | Mary   | Mary    | AB     | Hay    | News  | Reas    | AB     | Kleen | Meas  | May  |
| 29 | Viraj Jaysing<br>Gund           | Visit   | Monte      | #3    | Lut      | AB     | Vinit  | AB      | Whent. | AB     | Vourt | · Vas   | AB     | Vimbi | 17    | Vm   |
| 30 | Komal Pote                      | Komal   | Come       | Kond  | AB       | Cond   | AB.    | Bonal   | AB     | Konol  | Konel | Konsl   |        | Wond  | level | leme |
| 31 | Rohit Ajit<br>Gaikwad           | 16      | AB         | Jalen | AB       | 200    | #B     | Ide Co- | AB,    | 26     | McK   | Ad L    | 1616   |       | 1116  | & J  |
| 32 | Kshitij Vishvas<br>Pagar        | 0       | Roge,      | AB    | Ragn     | AN     | Jam    | AB      | Ben !  | AD (   | Da    | ARE     | apar   | 100   | Kopal | Pura |
| 33 | Shubham Vishnu<br>Pawar         | Syan    | AB         | 8yqv  | \        | Syale  | Syare  | AB      | sygue  | Sygic  | AB    | sugn    | - yall | -     | Syan  | squ  |
| 34 | Aniket Vilas<br>Kshirsagar      | A.V.16. | Aux.       | A.V.V | Mrs. /c. | A.v.k  | A.V.IC | A.v.k   | A.V.K. | A.V. Y | AB    | AV. 1c. | A.V.K  | AB    | Av.k  | 1.0  |
| 35 | Bhushan<br>Panjabrao<br>Kumbhar | RAK     | RPK        | AB    | Bex      | AB     | BOK    | 103     | RPK    | BPK    | AB    | AB.     | RPK    | AB    | CPK   | BP.  |
| 36 | Karan Dattatray<br>Bhosale      | Sheli   | Phylia     | AB    | Rob      | Block  | AB "   | Block   | AB .   | Blok   | AB    | BLSL    | BUL    | flife | Blue  | Real |
| 37 | Anand Pradip<br>Waghchoure      | ABN     | <b>BRW</b> | AB.   | N -      | BW     | DBW    |         | Afric  | ABU    | ARIO  | ARW     | ABW    | ABIO  | DDW   | AB   |
| 38 | Mushra<br>Nematulla Shaikh      | 100     | Busha      | AB    | Moder    | 722500 | Mugh   | 00      | Mustre |        | Much  |         |        | Mush  | 00    | AB   |