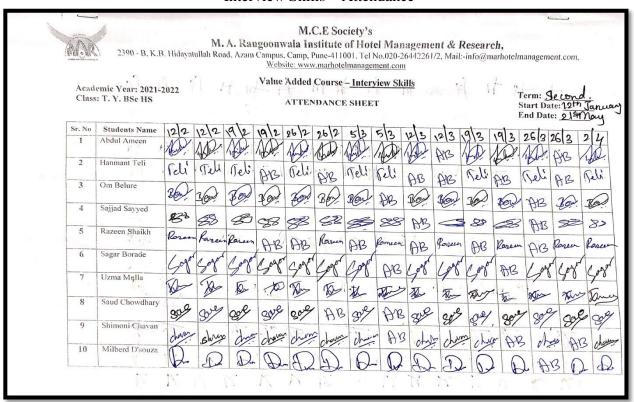

#### Interview Skills – Attendance

| 24 | Hamood Faisal         | H       | th     | to     | H     | H       | 11       | H       | 1       | diff.   | H     | AB    | H      | H     | #      | H     |
|----|-----------------------|---------|--------|--------|-------|---------|----------|---------|---------|---------|-------|-------|--------|-------|--------|-------|
| 23 | Talha Khan            | Pallak: | AB     | Td lek | AB    | Talkak. | BB       | Talkar. | Talker. | Talrak. | AB    | AB    | Jahak  | AB    | Talkak | Talha |
| 22 | Umaid Hotgikar        | Umaid   | umld   | Unddj. | Unid  | AB.     | · Unit   | Omly    | -BB     | الميسين | Unid  | Unid  | AB.    | Unid  | Und    | Uhn   |
| 21 | Abhishek<br>Galvankar | AG.     | AG.    | A.6    | BG.   | D.G.    | AS       | A.G.    | D.G.    | - 0     | PG    | N.    | · AB   | Æ,    | UC.    | A     |
| 20 | Ziya Khan             | Kho     | 12m    | Kh     | Uho   | ich     | Who      | Kho     | hho     | Dens    | AB    | 12/10 | wy     | 1×h   | Kho    | V     |
| 19 | Burhan<br>Chadderwala | BC      | BC     | BC     | BB    | BC      | AB       | Be      | BB      | BC      | Be    | Be    | AB     | A3    | BC     | Be    |
| 18 | Bala Sharbidre        | 3.5.    | 3.5.   | 3.5.   | J.5.  | AB      | 3.5.     | B.5.    | 3.2.    | 3.5.    | B. S. | AB    | BS     | 8.5.  | B.5.   |       |
| 17 | Heramb<br>Deshpande   | Thurs.  | D      | D (    | De    | BB      | $\Theta$ | Da.     | AND     | D       | D     | D     | D      | D     | 0      | 0     |
| 16 | Kuldeep Singh         | Lingt   | Bush   | Singh  | BB    | Korsh   | AB       | AB      | Book    | AB      | Sigh  | AB    | Brigh  | AB    | Birgh  | B     |
| 15 | Harshada<br>Dherange  | Man en  | Jedelu | Holeur | Halir | Jedon   | Holle    | AB.     | Holen   | Halan   | AB    | Xele  | Holera | Haves | July . | BI    |
| 14 | Huzair Ansari         | Asra    | Huzie  | AB     | don   | AB      | you      | AB      | app     | BB      | Hym   | the   | to-    | A3m.  | fyn    | for   |
| 13 | Ismail Palekar        | 9       | 2      | (y)    | 0     | (5)     | 92       | 9       | ( )     | - AB    | 92    | AB    | 9      | 2     | AB     | (1)   |
| 12 | Ayan Sayyed           | By      | 89     | BY     | BB    | Ay      | Ay       | A       | AB      | (dy     | (A)   | Ary   | By     | AB    | B      | DI    |
| 11 | Khursheed             | 12      | K      | K      | K     | K       | K        | 12      | AB      | 12      | the   | Du    | 12     | 12    | dh     | 12    |

| 25 | Ishan Gilbi         | Ishun    | tshun    | Ishan   | Ishan       | Isher    | Ishun    | Ishan    | Ishan   | A.B      | Ishan | Ishar    | Ishur    | Ishe     | PB      | -   |
|----|---------------------|----------|----------|---------|-------------|----------|----------|----------|---------|----------|-------|----------|----------|----------|---------|-----|
| 26 | Prem Katkar         | 64or     | (xem     | Cror    | ( non       | 6 ver    | وحور     | AB       | brear   | good     | Coor  | bron     | Bun      | eru      | AB      | +   |
| 27 | Harshad Nikam       | (I)      | 0        | M       | AB          | W        | BB       | à        | a       | A.B      | W     | M        | BB       | W        | AB      | 0   |
| 28 | Irfan Nadaf         | Vody     | AB       | Nody    | Nodel       | May      | Nody     | North    | Nodel   | Wide     | Madde | AB       | Vod      | PB       | Made    | N.  |
| 29 | Prasad Chavan       |          | Broson   | Corre   | Proposition | bores    | Proved   | Corre    | AB.     | born     | Paren | Prosen   | Proper   | Porod    | Broson  | QC. |
| 30 | Harsh More          | House    | Haven    | Horn    | AB.         | How      | Lay      | Law      |         | Kom      | how   | AB.      | How      | How      | How     | A   |
| 31 | Atharva Vhaval      | Howe     | Maria    | AB      | Horr        | Ahowa    | 1-       | AB       | Atherra | Maria    | AB    | Shows    | DB       | Allera   | AB      | J.  |
| 32 | Rutik Waghode       | Ruh'(    | Quen'    | Point   | Rush        | AB       | Dunic    | Petty    | Duft (  |          | Puts  | AB       | Dolles   | Dr       |         | 6   |
| 33 | Dhiraj Khalokar     | D4       | Dus      | AB      | Dr          | (Da      | Du-      | De       | D4      | Dy       | Da    | 12       | De       | Des      | Q       | 1   |
| 34 | Zoheb Mir           | N'i      | Mi       | di      | Ali         | Jeli     | Ali      | Ni       |         | Ali      | M     | AB       | Mi       | Shi      | Thi     | 1   |
| 35 | Rushikesh Toge      | Boy,     | (b)      | Dan !   | (Ba)        | Roy .    | AB.      | Ory,     | The     | Den      | Rod   | AB       | Dod      | Dal.     | Rose    | f   |
| 36 | Shantanu<br>Kophale | S.K      | S.K      | S.K     | 5. K        | S.K      | AB       | 5.K      | AB      | S.K      | 5. K  | S.K      | 5. K     | S.K      | 5. K    |     |
| 37 | Atish Parmar        | A.Posmus | A.Parmus | A.Pormu | AB          | A.Pasmol | A.Parnot | A.Parmae | A-barmo | A. Parmi | AB    | A.Parmet | A.Porner | A.Parmet | A.Parne | · A |

| 11 | Vhumband              |         | -      |         |         |       |         | -    |         |        |       |          |          |         |       |       |
|----|-----------------------|---------|--------|---------|---------|-------|---------|------|---------|--------|-------|----------|----------|---------|-------|-------|
| 11 | Khursheed             | R       | L      | K.      | 12      | 12    | 12      | 12   | N       | 1      | 11    | 21       | W.       | BB      | K     | 1     |
| 12 | Ayan Sayyed           | æ       | Asy    | Ry      | 29      | AB    | 189     | BB   | Ay      | Ry     | AB    | 69<br>69 | By       | ASY     | AB    | 10 M  |
| 13 | Ismail Palekar        |         | 2      | 0       | (A)     | . 0   | A       | ()   | AB.     |        | AB    | 9        | AB       | A       | PB    |       |
| 14 | Huzair Ansari         | Ayan    | Hom    | Hym     | AB      | There | 44.0    | AB   | Asu     | AB Han | h     | Hyn      | Ay       | 1       | 11    | AC At |
| 15 | Harshada<br>Dherange  | Aldered | PB.    | Odene   | uderag  | AB BB | Horas   | AB   |         |        |       | Agran    | Adharais | Bury    | More  | offe  |
| 16 | Kuldeep, Singh        | Shiph   | AB.    | Styl    | 1.      | thy   | Sigh    | Say! | Six     | AB.    | Shyl  | AB       | Engl.    | Birt    | AB    | She   |
| 17 | Heramb<br>Deshpande   | 0       | D      | 00      | D       |       | 0       |      | 0       | D      | 1     | D        | 9        | A13     | (Ju)  | 1     |
| 18 | Bala Sharbidre        | 7.5.    | B.5    | B.5.    | B-5.    | B.S.  | 35.     | B.5. | BS.     | 3.5.   | AB    | 3-5.     | B.s.     | B.S.    | AB    | BS    |
| 19 | Burhan<br>Chadderwala | BC      | Be     | AB      | BC      | Be    | Be      | BB   | AB      | Be     | Re    | AB       | Be       | Be      | AB    | se    |
| 20 | Ziya Khan             | Leha    | Who    | Kho     | Libr    | Uhr   | Who     | Kho  | AB      | Whi    | iles  | 12h      | AB       | 12he    | Kho   | 24    |
| 21 | Abhishek<br>Galvankar | D.C.    | DG.    | 126     | AB      | 1A 6: | AB      | A.G  | AG.     | D G    | AG    | DC       | AG       | AL      | De    | 0     |
| 22 | Umaid Hotgikar        | Umales  | Unil   | Umile   | ليسيل   | Unide | Vinda   | Umig | Vmal    | AB     | طِحال | DB       | mid      | عاليل   | Varia | Va    |
| 23 | Talha Khan            | Talkelo | Mallac | Talkala | Tallace | AB    | Palhati | AB   | Talhale | DB     | DB    | Talkal.  | AB       | Talhale | 'AB   | Talk  |
| 24 | Hamood Faisal         | #       | sif    | of      | H       | H     | of      | M    | AB      | tet    | H     | 84       | H        | HI      | H     | 24    |

| 37 | Atish Parmar        | A. Eurman                                                                                                                                                                                                                                                                                                                                                                                                                                                                                                                                                                                                                                                                                                                                                                                                                                                                                                                                                                                                                                                                                                                                                                                                                                                                                                                                                                                                                                                                                                                                                                                                                                                                                                                                                                                                                                                                                                                                                                                                                                                                                                                      | AB     | A. Poemer | A. Pormor | A. Pormal | A Pormor | A Pormar | AB     | A. Pozmus | A. Parner | A. Parme | A Point | 4.309m | A Porn  | A . P.   |
|----|---------------------|--------------------------------------------------------------------------------------------------------------------------------------------------------------------------------------------------------------------------------------------------------------------------------------------------------------------------------------------------------------------------------------------------------------------------------------------------------------------------------------------------------------------------------------------------------------------------------------------------------------------------------------------------------------------------------------------------------------------------------------------------------------------------------------------------------------------------------------------------------------------------------------------------------------------------------------------------------------------------------------------------------------------------------------------------------------------------------------------------------------------------------------------------------------------------------------------------------------------------------------------------------------------------------------------------------------------------------------------------------------------------------------------------------------------------------------------------------------------------------------------------------------------------------------------------------------------------------------------------------------------------------------------------------------------------------------------------------------------------------------------------------------------------------------------------------------------------------------------------------------------------------------------------------------------------------------------------------------------------------------------------------------------------------------------------------------------------------------------------------------------------------|--------|-----------|-----------|-----------|----------|----------|--------|-----------|-----------|----------|---------|--------|---------|----------|
| 36 | Shantanu<br>Kophale | 5. K                                                                                                                                                                                                                                                                                                                                                                                                                                                                                                                                                                                                                                                                                                                                                                                                                                                                                                                                                                                                                                                                                                                                                                                                                                                                                                                                                                                                                                                                                                                                                                                                                                                                                                                                                                                                                                                                                                                                                                                                                                                                                                                           | S·K    | AB        | S·K       | 5. K      | S.K      | S.K      | S·K    | SK        | 5.K       | S.K      | 5. K    | AB     | S.K     | 5·K      |
| 35 | Rushikesh Toge      | (Con)                                                                                                                                                                                                                                                                                                                                                                                                                                                                                                                                                                                                                                                                                                                                                                                                                                                                                                                                                                                                                                                                                                                                                                                                                                                                                                                                                                                                                                                                                                                                                                                                                                                                                                                                                                                                                                                                                                                                                                                                                                                                                                                          | ( Core | On)       | Abril.    | Day!      | Bod      | Rose     | Total. | (Bry)     | ĐB.       | Ben      |         | Base   | Ph      | Pay      |
| 34 | Zoheb Mir           | John The Control of t | all y  | AB        | Ma        | the       | My       | Ali      | Ale    | All       | AB        | aldi.    | Aly     | De     | - No    | Zoli     |
| 24 |                     | Dy                                                                                                                                                                                                                                                                                                                                                                                                                                                                                                                                                                                                                                                                                                                                                                                                                                                                                                                                                                                                                                                                                                                                                                                                                                                                                                                                                                                                                                                                                                                                                                                                                                                                                                                                                                                                                                                                                                                                                                                                                                                                                                                             | AB     | Du        | AB        | Du        | Des      | De       | AB     | Die       | AB        | Dc       | Du      | Ďц     | De      | AB       |
| 33 | Dhiraj Khalokar     | Parte                                                                                                                                                                                                                                                                                                                                                                                                                                                                                                                                                                                                                                                                                                                                                                                                                                                                                                                                                                                                                                                                                                                                                                                                                                                                                                                                                                                                                                                                                                                                                                                                                                                                                                                                                                                                                                                                                                                                                                                                                                                                                                                          | Rut    | Page      | Rut       | AB        | Retts    | Ruff     | AB     | RoHY      | AB        | Rofie    | Ruy     | RoHC   | Paux    | AB       |
| 32 | Rutik Waghode       | 1                                                                                                                                                                                                                                                                                                                                                                                                                                                                                                                                                                                                                                                                                                                                                                                                                                                                                                                                                                                                                                                                                                                                                                                                                                                                                                                                                                                                                                                                                                                                                                                                                                                                                                                                                                                                                                                                                                                                                                                                                                                                                                                              | 1      | 100       |           | -         | 1        | 4,12     | 841,   | Alloss    | 4702      | <b>1</b> | 1-81.   | Kw     | 地       | Aharra   |
| 31 | Atharva Vhaval      | Alberra                                                                                                                                                                                                                                                                                                                                                                                                                                                                                                                                                                                                                                                                                                                                                                                                                                                                                                                                                                                                                                                                                                                                                                                                                                                                                                                                                                                                                                                                                                                                                                                                                                                                                                                                                                                                                                                                                                                                                                                                                                                                                                                        | Athan  | * 1       |           | 111       | Appende  | AB       | Morro  | Albarra   | AB        | ٠٨.      |         | Kharve | Dh      | 0 00     |
| 30 |                     | Han                                                                                                                                                                                                                                                                                                                                                                                                                                                                                                                                                                                                                                                                                                                                                                                                                                                                                                                                                                                                                                                                                                                                                                                                                                                                                                                                                                                                                                                                                                                                                                                                                                                                                                                                                                                                                                                                                                                                                                                                                                                                                                                            | Now    | you       | Mon       | 10 M      | AB       | Your     | AB     | Now       | wow.      | Harsh    | AB      | How    | Horsh   | AB       |
|    |                     | Prose                                                                                                                                                                                                                                                                                                                                                                                                                                                                                                                                                                                                                                                                                                                                                                                                                                                                                                                                                                                                                                                                                                                                                                                                                                                                                                                                                                                                                                                                                                                                                                                                                                                                                                                                                                                                                                                                                                                                                                                                                                                                                                                          | Pros.  | Son Brown | en been   | o Ar      | 3 bross  | Round    | beres  | PB        | Prop      | Sealer.  | Lang    | : AB   | ( corby | (Lores   |
| 29 | Prasad Chavan       | Nady                                                                                                                                                                                                                                                                                                                                                                                                                                                                                                                                                                                                                                                                                                                                                                                                                                                                                                                                                                                                                                                                                                                                                                                                                                                                                                                                                                                                                                                                                                                                                                                                                                                                                                                                                                                                                                                                                                                                                                                                                                                                                                                           | Node   | No        | Now       | H Mad     | & Nad    | AB       | Nady   | A North   | - AB      | Nordy.   | Nobel   | Vaded  | Nady    | DO       |
| 28 | Irfan Nadaf         | W                                                                                                                                                                                                                                                                                                                                                                                                                                                                                                                                                                                                                                                                                                                                                                                                                                                                                                                                                                                                                                                                                                                                                                                                                                                                                                                                                                                                                                                                                                                                                                                                                                                                                                                                                                                                                                                                                                                                                                                                                                                                                                                              | 1 H    | 3 B       | BU        | ) HE      | 3 AB     | PR       | > AB   | DB.       | PB        | AB       | AB      | PB     | Ass     | PB       |
| 2' | 7 Harshad Nikam     | (40.                                                                                                                                                                                                                                                                                                                                                                                                                                                                                                                                                                                                                                                                                                                                                                                                                                                                                                                                                                                                                                                                                                                                                                                                                                                                                                                                                                                                                                                                                                                                                                                                                                                                                                                                                                                                                                                                                                                                                                                                                                                                                                                           | 10     | 1/20      | 1/20      |           | " AB     | buen     | Kree   | AB        | bea       | bu.      | BB      | bus    | bea     | buen     |
| 2  | 6 Prem Katkar       | Pren                                                                                                                                                                                                                                                                                                                                                                                                                                                                                                                                                                                                                                                                                                                                                                                                                                                                                                                                                                                                                                                                                                                                                                                                                                                                                                                                                                                                                                                                                                                                                                                                                                                                                                                                                                                                                                                                                                                                                                                                                                                                                                                           | - 020  | m 0 of    | - 6×0,    | -         | m 20     | 0 00     | -      | -         |           | 1        |         |        |         | <i>-</i> |
| 2: | 5 Ishan Gilbi       | Ishe                                                                                                                                                                                                                                                                                                                                                                                                                                                                                                                                                                                                                                                                                                                                                                                                                                                                                                                                                                                                                                                                                                                                                                                                                                                                                                                                                                                                                                                                                                                                                                                                                                                                                                                                                                                                                                                                                                                                                                                                                                                                                                                           | Ish    | ar Isl    | nun Ar    | 3 Joh     | an Ishe  | Isho     | m AR   | John      | Ishar     | Ishar    | -Ishar  | Ishen  | Ishan   | Isha     |