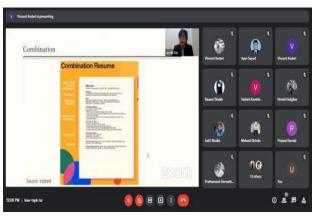

### **Topics Covered:**

- Importance of Preparation
- Building a strong impression
- Resume Writing
- Recruiter's Expectations

- 3.1: Difference between CV & Resume
- 3.2: Designing an impactful resume