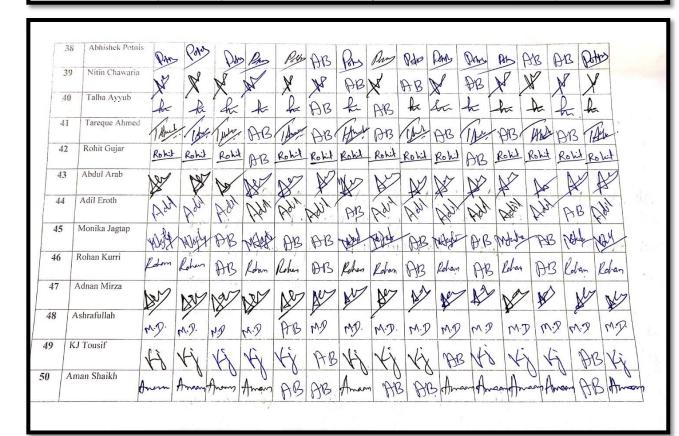

| 38 | Abhishek Potnis | 1       | -      |          |       |        |       |        |       |         |       | No. of Concession, Name of Street, or other Persons, Name of Street, or ot |        |         |       | 1     |
|----|-----------------|---------|--------|----------|-------|--------|-------|--------|-------|---------|-------|--------------------------------------------------------------------------------------------------------------------------------------------------------------------------------------------------------------------------------------------------------------------------------------------------------------------------------------------------------------------------------------------------------------------------------------------------------------------------------------------------------------------------------------------------------------------------------------------------------------------------------------------------------------------------------------------------------------------------------------------------------------------------------------------------------------------------------------------------------------------------------------------------------------------------------------------------------------------------------------------------------------------------------------------------------------------------------------------------------------------------------------------------------------------------------------------------------------------------------------------------------------------------------------------------------------------------------------------------------------------------------------------------------------------------------------------------------------------------------------------------------------------------------------------------------------------------------------------------------------------------------------------------------------------------------------------------------------------------------------------------------------------------------------------------------------------------------------------------------------------------------------------------------------------------------------------------------------------------------------------------------------------------------------------------------------------------------------------------------------------------------|--------|---------|-------|-------|
| _  |                 | Pots    | Pohrs  | Peters   | Pary  | AB     | Popu  | Pab    | Potro | Ala     | AB    | Popo                                                                                                                                                                                                                                                                                                                                                                                                                                                                                                                                                                                                                                                                                                                                                                                                                                                                                                                                                                                                                                                                                                                                                                                                                                                                                                                                                                                                                                                                                                                                                                                                                                                                                                                                                                                                                                                                                                                                                                                                                                                                                                                           | AB     | Ab      | AB    | AB    |
| 39 | Nitin Chawaria  | V       | W      | W        | 112   | 9      |       | M      | M     | POLS    | V     | MY                                                                                                                                                                                                                                                                                                                                                                                                                                                                                                                                                                                                                                                                                                                                                                                                                                                                                                                                                                                                                                                                                                                                                                                                                                                                                                                                                                                                                                                                                                                                                                                                                                                                                                                                                                                                                                                                                                                                                                                                                                                                                                                             | NY     |         | W     | DB    |
| 40 | Talha Ayyub     | 0       | X      | X.       | AB    | 10     | AB    | X      | X C   | X       | 0     | X                                                                                                                                                                                                                                                                                                                                                                                                                                                                                                                                                                                                                                                                                                                                                                                                                                                                                                                                                                                                                                                                                                                                                                                                                                                                                                                                                                                                                                                                                                                                                                                                                                                                                                                                                                                                                                                                                                                                                                                                                                                                                                                              | X      | HB<br>D | X     | 0     |
| 41 | Tareque Ahmed   | for 1   | Se     | die      | K     | Sac    | 40    | for    | t     | k       | k     | *                                                                                                                                                                                                                                                                                                                                                                                                                                                                                                                                                                                                                                                                                                                                                                                                                                                                                                                                                                                                                                                                                                                                                                                                                                                                                                                                                                                                                                                                                                                                                                                                                                                                                                                                                                                                                                                                                                                                                                                                                                                                                                                              | SK.    | M       | 40    | 40    |
| 42 | Rohit Gujar     | House   | -/ IAD | AB,      | Handy | AB.    | HAS   | AB     | TAYE  | AB.     | Mas.  | AB.                                                                                                                                                                                                                                                                                                                                                                                                                                                                                                                                                                                                                                                                                                                                                                                                                                                                                                                                                                                                                                                                                                                                                                                                                                                                                                                                                                                                                                                                                                                                                                                                                                                                                                                                                                                                                                                                                                                                                                                                                                                                                                                            | 1 dust | AB.     | Toph. | AB    |
|    |                 | Robit   | Rohit  | Rohit    | Robit | Rohit  | Robit | Robit  | AB    | Rohil   | Robil | Robit                                                                                                                                                                                                                                                                                                                                                                                                                                                                                                                                                                                                                                                                                                                                                                                                                                                                                                                                                                                                                                                                                                                                                                                                                                                                                                                                                                                                                                                                                                                                                                                                                                                                                                                                                                                                                                                                                                                                                                                                                                                                                                                          | Robel  | Rohl    | Robid | AB    |
| 43 | Abdul Arab      | W       | AB     | M        | M     | No     | Der   | Buy    | W     | W       | AB    | No.                                                                                                                                                                                                                                                                                                                                                                                                                                                                                                                                                                                                                                                                                                                                                                                                                                                                                                                                                                                                                                                                                                                                                                                                                                                                                                                                                                                                                                                                                                                                                                                                                                                                                                                                                                                                                                                                                                                                                                                                                                                                                                                            | M      | Ar      | AB.   | po    |
| 44 | Adil Eroth      | Kgy     | By     | Aby      | AB'   | W      | Kdi!  | 1/3/   | Day   | 092     | Cry   | PB                                                                                                                                                                                                                                                                                                                                                                                                                                                                                                                                                                                                                                                                                                                                                                                                                                                                                                                                                                                                                                                                                                                                                                                                                                                                                                                                                                                                                                                                                                                                                                                                                                                                                                                                                                                                                                                                                                                                                                                                                                                                                                                             | Adil   | Bas     | Poil  | Kg    |
| 45 | Monika Jagtap   | Mart    | W.     | ATage ,  | Wylu  | tology | AB    | host a | wilst | A.B     | Patal | WH                                                                                                                                                                                                                                                                                                                                                                                                                                                                                                                                                                                                                                                                                                                                                                                                                                                                                                                                                                                                                                                                                                                                                                                                                                                                                                                                                                                                                                                                                                                                                                                                                                                                                                                                                                                                                                                                                                                                                                                                                                                                                                                             | 401    | My      | A.B   | 47-to |
| 46 | Rohan Kurri     | ldom    | PB     | ldan     | fdor  | AB     | laham | Rhan   | DIS   | Rebon   | AB    | Pohan                                                                                                                                                                                                                                                                                                                                                                                                                                                                                                                                                                                                                                                                                                                                                                                                                                                                                                                                                                                                                                                                                                                                                                                                                                                                                                                                                                                                                                                                                                                                                                                                                                                                                                                                                                                                                                                                                                                                                                                                                                                                                                                          | AB     | Rdon    | Blon  | Pohar |
| 47 | Adnan Mirza     | W       | M      | <b>%</b> | N     | Ale    | AB    | M      | 18/   | (M)     | W     | AB                                                                                                                                                                                                                                                                                                                                                                                                                                                                                                                                                                                                                                                                                                                                                                                                                                                                                                                                                                                                                                                                                                                                                                                                                                                                                                                                                                                                                                                                                                                                                                                                                                                                                                                                                                                                                                                                                                                                                                                                                                                                                                                             | K      | Den     | M     | No.   |
| 48 | Ashrafullah     | MD.     | M.D.   | AB.      | M.2   |        | Λ Ω   | M.D    | M.9   | M.9     | M-9   | DB                                                                                                                                                                                                                                                                                                                                                                                                                                                                                                                                                                                                                                                                                                                                                                                                                                                                                                                                                                                                                                                                                                                                                                                                                                                                                                                                                                                                                                                                                                                                                                                                                                                                                                                                                                                                                                                                                                                                                                                                                                                                                                                             | M.9    | M.9     | M.D.  | M.D   |
| 49 | KJ Tousif       | ty      | Y      | V-X      | 4)    | AB.    | 4x    | A      | YX    | AB      | XX    | X                                                                                                                                                                                                                                                                                                                                                                                                                                                                                                                                                                                                                                                                                                                                                                                                                                                                                                                                                                                                                                                                                                                                                                                                                                                                                                                                                                                                                                                                                                                                                                                                                                                                                                                                                                                                                                                                                                                                                                                                                                                                                                                              | XX     | A.B     | 4x    | ¥     |
| 50 | Aman Shaikh     | Told of | lefter | A        | D     | W      |       | AB.    | udil  | huster) | -0    | and -                                                                                                                                                                                                                                                                                                                                                                                                                                                                                                                                                                                                                                                                                                                                                                                                                                                                                                                                                                                                                                                                                                                                                                                                                                                                                                                                                                                                                                                                                                                                                                                                                                                                                                                                                                                                                                                                                                                                                                                                                                                                                                                          | fund,  | Siffy   | DB.   | the   |