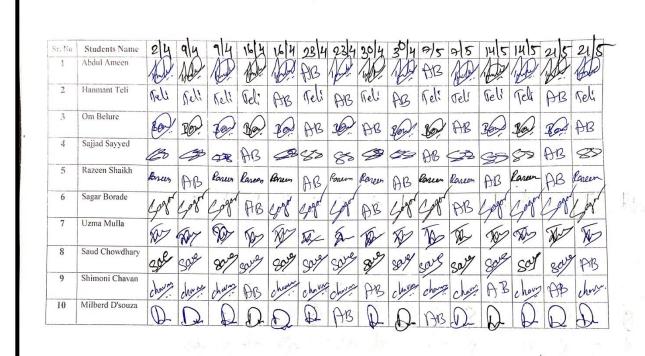

#### Interview Skills – Attendance

| 24 | Hamood Faisal         | H       | th     | to     | H     | H       | 11       | H       | 1       | diff.   | H     | AB    | H      | H     | #      | H     |
|----|-----------------------|---------|--------|--------|-------|---------|----------|---------|---------|---------|-------|-------|--------|-------|--------|-------|
| 23 | Talha Khan            | Pallak: | AB     | Td lek | AB    | Talkak. | BB       | Talkar. | Talker. | Talrak. | AB    | AB    | Jahak  | AB    | Talkak | Talha |
| 22 | Umaid Hotgikar        | Umaid   | umld   | Unddj. | Unid  | AB.     | · Unit   | Omly    | -BB     | الميسين | Unid  | Unid  | AB.    | Unid  | Und    | Uhn   |
| 21 | Abhishek<br>Galvankar | AG.     | AG.    | A.6    | BG.   | D.G.    | AS       | A.G.    | D.G.    | - 0     | PG    | N.    | · AB   | Æ,    | UC.    | A     |
| 20 | Ziya Khan             | Kho     | 12m    | Kh     | Uho   | ich     | Who      | Kho     | hho     | Dens    | AB    | 12/10 | wy     | 1×h   | Kho    | V     |
| 19 | Burhan<br>Chadderwala | BC      | BC     | BC     | BB    | BC      | AB       | Be      | BB      | BC      | Be    | Be    | AB     | A3    | BC     | Be    |
| 18 | Bala Sharbidre        | 3.5.    | 3.5.   | 3.5.   | J.5.  | AB      | 3.5.     | B.5.    | 3.2.    | 3.5.    | B. S. | AB    | BS     | 8.5.  | B.5.   |       |
| 17 | Heramb<br>Deshpande   | Thurs.  | D      | D (    | De    | BB      | $\Theta$ | Da.     | AND     | D       | D     | D     | D      | D     | 0      | 0     |
| 16 | Kuldeep Singh         | Lingt   | Bush   | Singh  | BB    | Korsh   | AB       | AB      | Book    | AB      | Sigh  | AB    | Brigh  | AB    | Birgh  | B     |
| 15 | Harshada<br>Dherange  | Man en  | Jedelu | Holeur | Halir | Jedon   | Holle    | AB.     | Holen   | Halan   | AB    | Xele  | Holera | Haves | July . | BI    |
| 14 | Huzair Ansari         | Asra    | Huzie  | AB     | don   | AB      | you      | AB      | app     | BB      | Hym   | the   | to-    | A3m.  | fyn    | for   |
| 13 | Ismail Palekar        | 9       | 2      | (y)    | 0     | (5)     | 92       | 9       | ( )     | - AB    | 92    | AB    | 9      | 2     | AB     | (1)   |
| 12 | Ayan Sayyed           | By      | 89     | BY     | BB    | Ay      | Ay       | A       | AB      | (dy     | (A)   | Ary   | By     | AB    | B      | DI    |
| 11 | Khursheed             | 12      | K      | K      | K     | K       | K        | 12      | AB      | 12      | the   | Du    | 12     | 12    | dh     | 12    |

| 25 | Ishan Gilbi         | Ishun    | tshun    | Ishan   | Ishan       | Isher    | Ishun    | Ishan    | Ishan   | A.B      | Ishan | Ishar    | Ishur    | Ishe     | PB      | -   |
|----|---------------------|----------|----------|---------|-------------|----------|----------|----------|---------|----------|-------|----------|----------|----------|---------|-----|
| 26 | Prem Katkar         | 64or     | (xem     | Cror    | ( non       | 6 ver    | وحور     | AB       | brear   | good     | Coor  | bron     | Bun      | eru      | AB      | +   |
| 27 | Harshad Nikam       | (I)      | 0        | M       | AB          | W        | BB       | à        | a       | A.B      | W     | M        | BB       | W        | AB      | 0   |
| 28 | Irfan Nadaf         | Vody     | AB       | Nody    | Nodel       | May      | Nody     | North    | Nodel   | Wide     | Madde | AB       | Vod      | PB       | Made    | N.  |
| 29 | Prasad Chavan       |          | Broson   | Corre   | Proposition | bores    | Proved   | Corre    | AB.     | born     | Paren | Prosen   | Proper   | Porod    | Broson  | QC. |
| 30 | Harsh More          | House    | Haven    | Horn    | AB.         | How      | Lay      | Law      |         | Kom      | how   | AB.      | How      | How      | How     | A   |
| 31 | Atharva Vhaval      | Howe     | Maria    | AB      | Horr        | Ahowa    | 1-       | AB       | Atherra | Maria    | AB    | Shows    | DB       | Allera   | AB      | J.  |
| 32 | Rutik Waghode       | Ruh'(    | Quen'    | Point   | Rush        | AB       | Dunic    | Petty    | Duft (  |          | Puts  | AB       | Dolles   | Dr       |         | 6   |
| 33 | Dhiraj Khalokar     | D4       | Dus      | AB      | Dr          | (Da      | Du-      | De       | D4      | Dy       | Da    | 12       | De       | Des      | Q       | 1   |
| 34 | Zoheb Mir           | N'i      | Mi       | di      | Ali         | Jeli     | Ali      | Ni       |         | Ali      | M     | AB       | Mi       | Shi      | Thi     | 1   |
| 35 | Rushikesh Toge      | Boy,     | (b)      | Dan !   | (Ba)        | Roy .    | AB.      | Ory,     | The     | Den      | Rod   | AB       | Dod      | Dal.     | Rose    | f   |
| 36 | Shantanu<br>Kophale | S.K      | S.K      | S.K     | 5. K        | S.K      | AB       | 5.K      | AB      | S.K      | 5. K  | S.K      | 5. K     | S.K      | 5. K    |     |
| 37 | Atish Parmar        | A.Posmus | A.Parmus | A.Pormu | AB          | A.Pasmol | A.Parnot | A.Parmae | A-barmo | A. Parmi | AB    | A.Parmet | A.Porner | A.Parmet | A.Parne | · A |

| 11 | Vhumband              |         | -      |         |         |       |         | -    |         |        |       |          |          |         |       |       |
|----|-----------------------|---------|--------|---------|---------|-------|---------|------|---------|--------|-------|----------|----------|---------|-------|-------|
| 11 | Khursheed             | R       | L      | K.      | 12      | 12    | 12      | 12   | N       | 1      | 11    | 21       | W.       | BB      | K     | 1     |
| 12 | Ayan Sayyed           | æ       | Asy    | Ry      | 29      | AB    | 189     | BB   | Ay      | Ry     | AB    | 69<br>69 | By       | ASY     | AB    | 10 M  |
| 13 | Ismail Palekar        |         | 2      | 0       | (A)     | . 0   | A       | ()   | AB.     |        | AB    | 9        | AB       | A       | PB    |       |
| 14 | Huzair Ansari         | Ayan    | Hom    | Hym     | AB      | There | 44.0    | AB   | Asu     | AB Han | h     | Hyn      | Ay       | 1       | 11    | AC At |
| 15 | Harshada<br>Dherange  | Aldered | PB.    | Odene   | uderag  | AB BB | Horas   | AB   |         |        |       | Agran    | Adharais | Bury    | More  | offe  |
| 16 | Kuldeep, Singh        | Shiph   | AB.    | Styl    | 1.      | thy   | Sigh    | Say! | Six     | AB.    | Shyl  | AB       | Engl.    | Birt    | AB    | She   |
| 17 | Heramb<br>Deshpande   | 0       | D      | 00      | D       |       | 0       |      | 0       | D      | 1     | D        | 9        | A13     | (Ju)  | 1     |
| 18 | Bala Sharbidre        | 7.5.    | B.5    | B.5.    | B-5.    | B.S.  | 35.     | B.5. | BS.     | 3.5.   | AB    | 3-5.     | B.s.     | B.S.    | AB    | BS    |
| 19 | Burhan<br>Chadderwala | BC      | Be     | AB      | BC      | Be    | Be      | BB   | AB      | Be     | Re    | AB       | Be       | Be      | AB    | se    |
| 20 | Ziya Khan             | Leha    | Who    | Kho     | Libr    | Uhr   | Who     | Kho  | AB      | Whi    | iles  | 12h      | AB       | 12he    | Kho   | 24    |
| 21 | Abhishek<br>Galvankar | D.C.    | DG.    | 126     | AB      | 1A 6: | AB      | A.G  | AG.     | D G    | AG    | DC       | AG       | AL      | De    | 0     |
| 22 | Umaid Hotgikar        | Umales  | Unil   | Umile   | ليسيل   | Unide | Vinda   | Umig | Vmal    | AB     | طِحال | DB       | mid      | عاليل   | Varia | Va    |
| 23 | Talha Khan            | Talkelo | Mallac | Talkala | Tallace | AB    | Palhati | AB   | Talhale | DB     | DB    | Talkal.  | AB       | Talhale | 'AB   | Talk  |
| 24 | Hamood Faisal         | #       | sif    | of      | H       | H     | of      | M    | AB      | tet    | H     | 84       | H        | HI      | H     | 24    |

| 37 | Atish Parmar        | A. Eurman                                                                                                                                                                                                                                                                                                                                                                                                                                                                                                                                                                                                                                                                                                                                                                                                                                                                                                                                                                                                                                                                                                                                                                                                                                                                                                                                                                                                                                                                                                                                                                                                                                                                                                                                                                                                                                                                                                                                                                                                                                                                                                                      | AB     | A. Poemer | A. Pormor | A. Pormal | A Pormor | A Pormar | AB     | A. Pozmus | A. Parner | A. Parme | A Point | 4.309m | A Porn  | A . P.   |
|----|---------------------|--------------------------------------------------------------------------------------------------------------------------------------------------------------------------------------------------------------------------------------------------------------------------------------------------------------------------------------------------------------------------------------------------------------------------------------------------------------------------------------------------------------------------------------------------------------------------------------------------------------------------------------------------------------------------------------------------------------------------------------------------------------------------------------------------------------------------------------------------------------------------------------------------------------------------------------------------------------------------------------------------------------------------------------------------------------------------------------------------------------------------------------------------------------------------------------------------------------------------------------------------------------------------------------------------------------------------------------------------------------------------------------------------------------------------------------------------------------------------------------------------------------------------------------------------------------------------------------------------------------------------------------------------------------------------------------------------------------------------------------------------------------------------------------------------------------------------------------------------------------------------------------------------------------------------------------------------------------------------------------------------------------------------------------------------------------------------------------------------------------------------------|--------|-----------|-----------|-----------|----------|----------|--------|-----------|-----------|----------|---------|--------|---------|----------|
| 36 | Shantanu<br>Kophale | 5. K                                                                                                                                                                                                                                                                                                                                                                                                                                                                                                                                                                                                                                                                                                                                                                                                                                                                                                                                                                                                                                                                                                                                                                                                                                                                                                                                                                                                                                                                                                                                                                                                                                                                                                                                                                                                                                                                                                                                                                                                                                                                                                                           | S·K    | AB        | S·K       | 5. K      | S.K      | S.K      | S·K    | SK        | 5.K       | S.K      | 5. K    | AB     | S.K     | 5·K      |
| 35 | Rushikesh Toge      | (Con)                                                                                                                                                                                                                                                                                                                                                                                                                                                                                                                                                                                                                                                                                                                                                                                                                                                                                                                                                                                                                                                                                                                                                                                                                                                                                                                                                                                                                                                                                                                                                                                                                                                                                                                                                                                                                                                                                                                                                                                                                                                                                                                          | ( Core | On)       | Abril.    | Day!      | Bod      | Rose     | Total. | (Bry)     | ĐB.       | Ben      |         | Base   | Ph      | Pay      |
| 34 | Zoheb Mir           | John The Control of t | all y  | AB        | Ma        | the       | My       | Ali      | Ale    | All       | AB        | aldi.    | Aly     | De     | - No    | Zoli     |
| 24 |                     | Dy                                                                                                                                                                                                                                                                                                                                                                                                                                                                                                                                                                                                                                                                                                                                                                                                                                                                                                                                                                                                                                                                                                                                                                                                                                                                                                                                                                                                                                                                                                                                                                                                                                                                                                                                                                                                                                                                                                                                                                                                                                                                                                                             | AB     | Du        | AB        | Du        | Des      | De       | AB     | Die       | AB        | Dc       | Du      | Ďц     | De      | AB       |
| 33 | Dhiraj Khalokar     | Parte                                                                                                                                                                                                                                                                                                                                                                                                                                                                                                                                                                                                                                                                                                                                                                                                                                                                                                                                                                                                                                                                                                                                                                                                                                                                                                                                                                                                                                                                                                                                                                                                                                                                                                                                                                                                                                                                                                                                                                                                                                                                                                                          | Rut    | Page      | Rut       | AB        | Retts    | Ruff     | AB     | RoHY      | AB        | Rofie    | Ruy     | RoHC   | Paux    | AB       |
| 32 | Rutik Waghode       | 1                                                                                                                                                                                                                                                                                                                                                                                                                                                                                                                                                                                                                                                                                                                                                                                                                                                                                                                                                                                                                                                                                                                                                                                                                                                                                                                                                                                                                                                                                                                                                                                                                                                                                                                                                                                                                                                                                                                                                                                                                                                                                                                              | 1      | 100       |           | -         | 1        | 4,12     | 841,   | Alloss    | 4702      | <b>1</b> | 1-81.   | Kw     | 地       | Aharra   |
| 31 | Atharva Vhaval      | Alberra                                                                                                                                                                                                                                                                                                                                                                                                                                                                                                                                                                                                                                                                                                                                                                                                                                                                                                                                                                                                                                                                                                                                                                                                                                                                                                                                                                                                                                                                                                                                                                                                                                                                                                                                                                                                                                                                                                                                                                                                                                                                                                                        | Athan  | * 1       |           | 111       | Appende  | AB       | Morro  | Albarra   | AB        | ٠٨.      |         | Kharve | Dh      | 0 00     |
| 30 |                     | Han                                                                                                                                                                                                                                                                                                                                                                                                                                                                                                                                                                                                                                                                                                                                                                                                                                                                                                                                                                                                                                                                                                                                                                                                                                                                                                                                                                                                                                                                                                                                                                                                                                                                                                                                                                                                                                                                                                                                                                                                                                                                                                                            | Now    | you       | Mon       | 10 M      | AB       | Your     | AB     | Now       | wow.      | Harsh    | AB      | How    | Horsh   | AB       |
|    |                     | Prose                                                                                                                                                                                                                                                                                                                                                                                                                                                                                                                                                                                                                                                                                                                                                                                                                                                                                                                                                                                                                                                                                                                                                                                                                                                                                                                                                                                                                                                                                                                                                                                                                                                                                                                                                                                                                                                                                                                                                                                                                                                                                                                          | Pros.  | Son Brown | en been   | o Ar      | 3 bross  | Round    | beres  | PB        | Prop      | Sealer.  | Lang    | : AB   | ( corby | (Lores   |
| 29 | Prasad Chavan       | Nady                                                                                                                                                                                                                                                                                                                                                                                                                                                                                                                                                                                                                                                                                                                                                                                                                                                                                                                                                                                                                                                                                                                                                                                                                                                                                                                                                                                                                                                                                                                                                                                                                                                                                                                                                                                                                                                                                                                                                                                                                                                                                                                           | Node   | No        | Now       | H Mad     | & Nad    | AB       | Nady   | A North   | - AB      | Nordy.   | Nobel   | Vaded  | Nady    | DO       |
| 28 | Irfan Nadaf         | W                                                                                                                                                                                                                                                                                                                                                                                                                                                                                                                                                                                                                                                                                                                                                                                                                                                                                                                                                                                                                                                                                                                                                                                                                                                                                                                                                                                                                                                                                                                                                                                                                                                                                                                                                                                                                                                                                                                                                                                                                                                                                                                              | 1 H    | 3 B       | BU        | ) HE      | 3 AB     | PR       | > AB   | DB.       | PB        | AB       | AB      | PB     | Ass     | PB       |
| 2' | 7 Harshad Nikam     | (40.                                                                                                                                                                                                                                                                                                                                                                                                                                                                                                                                                                                                                                                                                                                                                                                                                                                                                                                                                                                                                                                                                                                                                                                                                                                                                                                                                                                                                                                                                                                                                                                                                                                                                                                                                                                                                                                                                                                                                                                                                                                                                                                           | 10     | 1/20      | 1/20      |           | " AB     | buen     | Kree   | AB        | bea       | bu.      | BB      | bus    | bea     | buen     |
| 2  | 6 Prem Katkar       | Pren                                                                                                                                                                                                                                                                                                                                                                                                                                                                                                                                                                                                                                                                                                                                                                                                                                                                                                                                                                                                                                                                                                                                                                                                                                                                                                                                                                                                                                                                                                                                                                                                                                                                                                                                                                                                                                                                                                                                                                                                                                                                                                                           | - 020  | m 0 of    | - 6×0,    | -         | m 20     | 0 00     | -      | -         |           | 1        |         |        |         | <i>-</i> |
| 2: | 5 Ishan Gilbi       | Ishe                                                                                                                                                                                                                                                                                                                                                                                                                                                                                                                                                                                                                                                                                                                                                                                                                                                                                                                                                                                                                                                                                                                                                                                                                                                                                                                                                                                                                                                                                                                                                                                                                                                                                                                                                                                                                                                                                                                                                                                                                                                                                                                           | Ish    | ar Isl    | nun Ar    | 3 Joh     | an Ishe  | Isho     | m AR   | John      | Ishar     | Ishar    | -Ishar  | Ishen  | Ishan   | Isha     |

| 38 | Abhishek Potnis | 1       | -      |          |       |        |       |        |       |         |       | No. of Concession, Name of Street, or other Persons, Name of Street, or ot |        |         |       | 1     |
|----|-----------------|---------|--------|----------|-------|--------|-------|--------|-------|---------|-------|--------------------------------------------------------------------------------------------------------------------------------------------------------------------------------------------------------------------------------------------------------------------------------------------------------------------------------------------------------------------------------------------------------------------------------------------------------------------------------------------------------------------------------------------------------------------------------------------------------------------------------------------------------------------------------------------------------------------------------------------------------------------------------------------------------------------------------------------------------------------------------------------------------------------------------------------------------------------------------------------------------------------------------------------------------------------------------------------------------------------------------------------------------------------------------------------------------------------------------------------------------------------------------------------------------------------------------------------------------------------------------------------------------------------------------------------------------------------------------------------------------------------------------------------------------------------------------------------------------------------------------------------------------------------------------------------------------------------------------------------------------------------------------------------------------------------------------------------------------------------------------------------------------------------------------------------------------------------------------------------------------------------------------------------------------------------------------------------------------------------------------|--------|---------|-------|-------|
| _  |                 | Pots    | Pohrs  | Peters   | Pary  | AB     | Popu  | Pab    | Potro | Ala     | AB    | Popo                                                                                                                                                                                                                                                                                                                                                                                                                                                                                                                                                                                                                                                                                                                                                                                                                                                                                                                                                                                                                                                                                                                                                                                                                                                                                                                                                                                                                                                                                                                                                                                                                                                                                                                                                                                                                                                                                                                                                                                                                                                                                                                           | AB     | Ab      | AB    | AB    |
| 39 | Nitin Chawaria  | V       | W      | W        | 112   | 9      |       | M      | M     | POLS    | V     | MY                                                                                                                                                                                                                                                                                                                                                                                                                                                                                                                                                                                                                                                                                                                                                                                                                                                                                                                                                                                                                                                                                                                                                                                                                                                                                                                                                                                                                                                                                                                                                                                                                                                                                                                                                                                                                                                                                                                                                                                                                                                                                                                             | NY     |         | W     | DB    |
| 40 | Talha Ayyub     | 0       | X      | X.       | AB    | 10     | AB    | X      | X C   | X       | 0     | X                                                                                                                                                                                                                                                                                                                                                                                                                                                                                                                                                                                                                                                                                                                                                                                                                                                                                                                                                                                                                                                                                                                                                                                                                                                                                                                                                                                                                                                                                                                                                                                                                                                                                                                                                                                                                                                                                                                                                                                                                                                                                                                              | X      | HB<br>D | X     | 0     |
| 41 | Tareque Ahmed   | for 1   | Se     | die      | K     | Sac    | 40    | for    | t     | k       | k     | *                                                                                                                                                                                                                                                                                                                                                                                                                                                                                                                                                                                                                                                                                                                                                                                                                                                                                                                                                                                                                                                                                                                                                                                                                                                                                                                                                                                                                                                                                                                                                                                                                                                                                                                                                                                                                                                                                                                                                                                                                                                                                                                              | SK.    | M       | 40    | 40    |
| 42 | Rohit Gujar     | House   | -/ IAD | AB,      | Handy | AB.    | HAS   | AB     | TAYE  | AB.     | Mas.  | AB.                                                                                                                                                                                                                                                                                                                                                                                                                                                                                                                                                                                                                                                                                                                                                                                                                                                                                                                                                                                                                                                                                                                                                                                                                                                                                                                                                                                                                                                                                                                                                                                                                                                                                                                                                                                                                                                                                                                                                                                                                                                                                                                            | 1 dust | AB.     | Toph. | AB    |
|    |                 | Robit   | Rohit  | Rohit    | Robit | Rohit  | Robit | Robit  | AB    | Rohil   | Robil | Robit                                                                                                                                                                                                                                                                                                                                                                                                                                                                                                                                                                                                                                                                                                                                                                                                                                                                                                                                                                                                                                                                                                                                                                                                                                                                                                                                                                                                                                                                                                                                                                                                                                                                                                                                                                                                                                                                                                                                                                                                                                                                                                                          | Robel  | Rohl    | Robid | AB    |
| 43 | Abdul Arab      | W       | AB     | M        | M     | No     | Der   | Buy    | W     | W       | AB    | No.                                                                                                                                                                                                                                                                                                                                                                                                                                                                                                                                                                                                                                                                                                                                                                                                                                                                                                                                                                                                                                                                                                                                                                                                                                                                                                                                                                                                                                                                                                                                                                                                                                                                                                                                                                                                                                                                                                                                                                                                                                                                                                                            | M      | Ar      | AB.   | po    |
| 44 | Adil Eroth      | Kgy     | By     | Aby      | AB'   | W      | Kdi!  | 1/3/   | Day   | 092     | Cry   | PB                                                                                                                                                                                                                                                                                                                                                                                                                                                                                                                                                                                                                                                                                                                                                                                                                                                                                                                                                                                                                                                                                                                                                                                                                                                                                                                                                                                                                                                                                                                                                                                                                                                                                                                                                                                                                                                                                                                                                                                                                                                                                                                             | Adil   | Bas     | Poil  | Kg    |
| 45 | Monika Jagtap   | Mart    | W.     | ATage ,  | Wylu  | tology | AB    | host a | wilst | A.B     | Patal | WH                                                                                                                                                                                                                                                                                                                                                                                                                                                                                                                                                                                                                                                                                                                                                                                                                                                                                                                                                                                                                                                                                                                                                                                                                                                                                                                                                                                                                                                                                                                                                                                                                                                                                                                                                                                                                                                                                                                                                                                                                                                                                                                             | 401    | My      | A.B   | 47-to |
| 46 | Rohan Kurri     | ldom    | PB     | ldan     | fdor  | AB     | laham | Rhan   | DIS   | Rebon   | AB    | Pohan                                                                                                                                                                                                                                                                                                                                                                                                                                                                                                                                                                                                                                                                                                                                                                                                                                                                                                                                                                                                                                                                                                                                                                                                                                                                                                                                                                                                                                                                                                                                                                                                                                                                                                                                                                                                                                                                                                                                                                                                                                                                                                                          | AB     | Rdon    | Blon  | Pohar |
| 47 | Adnan Mirza     | W       | M      | <b>%</b> | N     | Ale    | AB    | M      | 18/   | (M)     | W     | AB                                                                                                                                                                                                                                                                                                                                                                                                                                                                                                                                                                                                                                                                                                                                                                                                                                                                                                                                                                                                                                                                                                                                                                                                                                                                                                                                                                                                                                                                                                                                                                                                                                                                                                                                                                                                                                                                                                                                                                                                                                                                                                                             | K      | Den     | M     | No.   |
| 48 | Ashrafullah     | MD.     | M.D.   | AB.      | M.2   |        | Λ Ω   | M.D    | M.9   | M.9     | M-9   | DB                                                                                                                                                                                                                                                                                                                                                                                                                                                                                                                                                                                                                                                                                                                                                                                                                                                                                                                                                                                                                                                                                                                                                                                                                                                                                                                                                                                                                                                                                                                                                                                                                                                                                                                                                                                                                                                                                                                                                                                                                                                                                                                             | M.9    | M.9     | M.D.  | M.D   |
| 49 | KJ Tousif       | ty      | Y      | V-X      | 4)    | AB.    | 4x    | A      | YX    | AB      | XX    | X                                                                                                                                                                                                                                                                                                                                                                                                                                                                                                                                                                                                                                                                                                                                                                                                                                                                                                                                                                                                                                                                                                                                                                                                                                                                                                                                                                                                                                                                                                                                                                                                                                                                                                                                                                                                                                                                                                                                                                                                                                                                                                                              | XX     | A.B     | 4x    | ¥     |
| 50 | Aman Shaikh     | Told of | lefter | A        | D     | W      |       | AB.    | udil  | huster) | -0    | and -                                                                                                                                                                                                                                                                                                                                                                                                                                                                                                                                                                                                                                                                                                                                                                                                                                                                                                                                                                                                                                                                                                                                                                                                                                                                                                                                                                                                                                                                                                                                                                                                                                                                                                                                                                                                                                                                                                                                                                                                                                                                                                                          | fund,  | Siffy   | DB.   | the   |