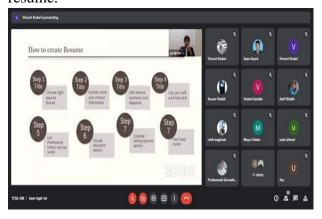

### **Topics Covered:**

- Importance of Preparation
- Building a strong impression
- Resume Writing
- Recruiter's Expectations

- 3.1: Difference between CV & Resume
- 3.2: Designing an impactful resume