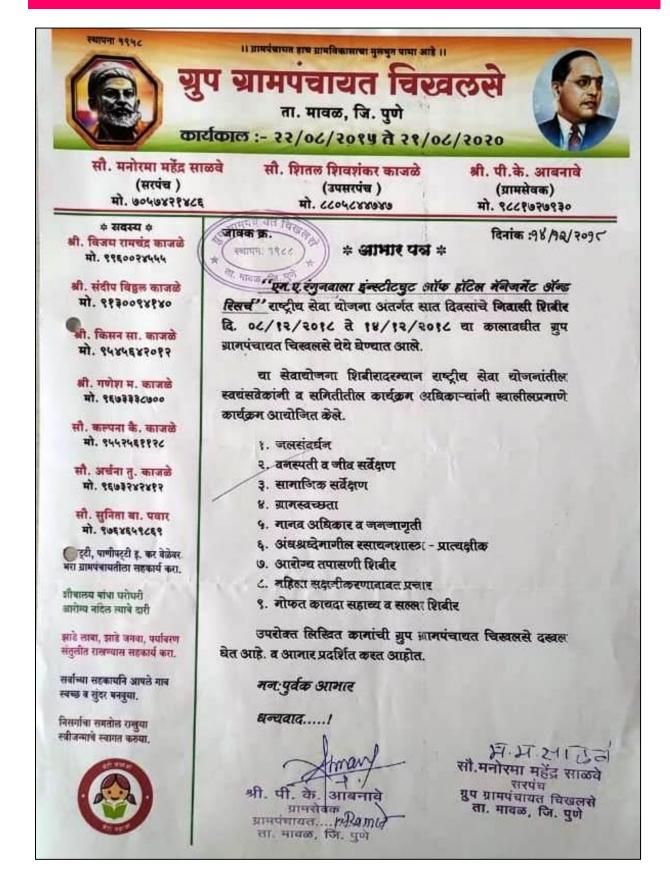

# **Report of the Event: NSS Special Winter Camp 2018**

| Sr. No. | Documents Attached                                                                   | Page No. |
|---------|--------------------------------------------------------------------------------------|----------|
| 1       | NSS Special Winter Camp Approval Letter                                              | 2        |
| 2       | NSS Special Winter Camp Invitation Letter to Savitribai Phule<br>Pune University     | 3        |
| 3       | NSS Special Winter Camp Activity Report                                              | 4 - 20   |
| 4       | NSS Special Winter Camp Appreciation Letter from Gram<br>Panchayat Chikhalse Village | 21       |
| 5       | NSS Special Winter Camp Participating Students List                                  | 22 – 23  |
| 6       | NSS Special Winter Camp Students Attendance                                          | 24 - 30  |
| 7       | NSS Special Winter Camp Audited Account Statements                                   | 31 - 34  |

# Date: 08<sup>th</sup> to 14<sup>th</sup> Dec 2018

The NSS special winter camp of M. A. Rangoonwala Institute of Hotel Management & Research was organized at Chikhalse Village, Tal. Mawal, Pune. The camp was scheduled from Saturday, 08<sup>th</sup> December to Friday, 14<sup>th</sup> December 2018. Inauguration session of the Camp was on 08<sup>th</sup> Dec. 2018 in the hands of Sarpanch of Chikhalse village, Mr. Vijay Kajale. After camp was inaugurated as per the theme of camp 'Jalsandharan and Jalsanrakshan' all the activities were carried out. Day wise report of the camp is given below.