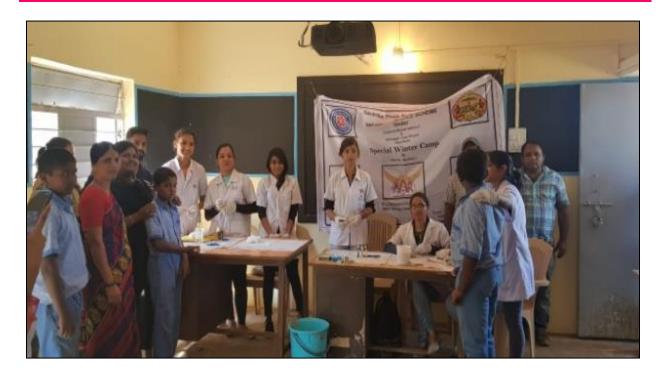

Timing:- 11:00 am- 01:00 pm

Name of the Activity:- Blood Group Detection

Students of microbiology department of our college carried out the activity for the school students where they detected the blood samples of the students and gave them information about what is blood group and found out the blood group of the students.