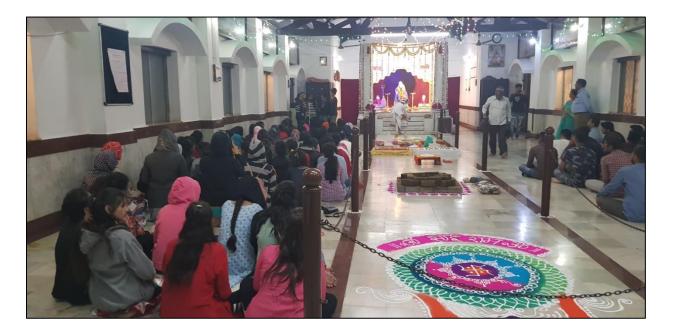

Timing:-06:00pm – 09:00pm

Name of the Activity:- Serving Dinner at Sai Seva Dham

The NSS students helped the Sai Seva Dham staff in serving dinner to devotees. Students cheerfully participated in the event and worked from start to till cleaning all materials and utensils. After Dinner students recited the prayers of all religions in Sai Baba Mandir to celebrate World Peace.

Timing:- 09:00 pm - 011:00 pm

Name of the Activity:-Cultural program at Sai Seva Dham

Students participated in cultural program at Sai Seva Dham. A global peace prayer was conducted by students from students belonging to different faiths.