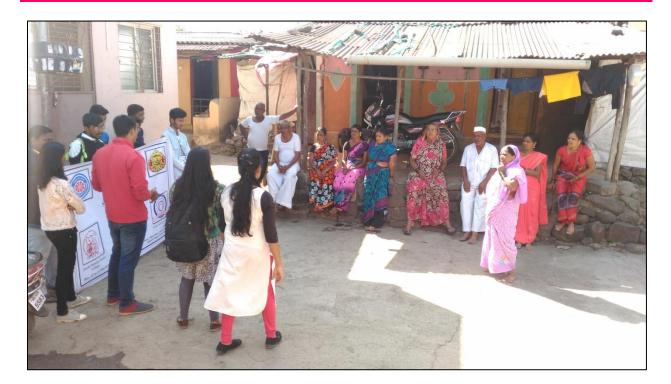

# <u>DAY - 3</u>

Monday, 10<sup>th</sup> December

Timing:- 08:00 am - 06:00 pm

Name of the Activity:- Village Survey at Chikalse Village

Venue:- Chikalse Village

The students carried out a Village Survey at Chikalse Village to find out various issues to be focused during the camp. In this survey students found various socio economic issues need to be addressed in the village.