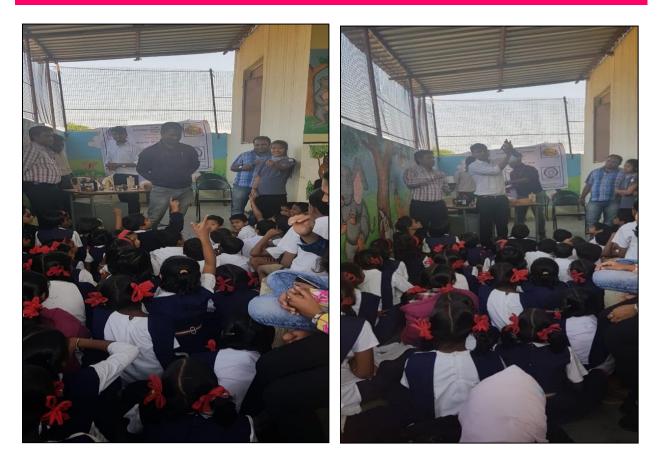

Timing:- 11:00 am- 01:00 pm

Name of the Activity:- Blood Group Detection

Students of microbiology department of our college carried out the activity for the school students where they detected the blood samples of the students and gave them information about what is blood group and found out the blood group of the students.

e : gth for

Timing:- 02:00 pm - 03:00 pm

Name of the Activity:- Workshop on Disaster Management by NDMA (National Disaster Management Authority)

The agency gave the school students knowledge about what all is disaster, how they occur, what precautions can be taken. Students were given information on the basics of disaster, the major classification i.e., natural and man-made and what precautions can be taken in times of such situation without being panic.