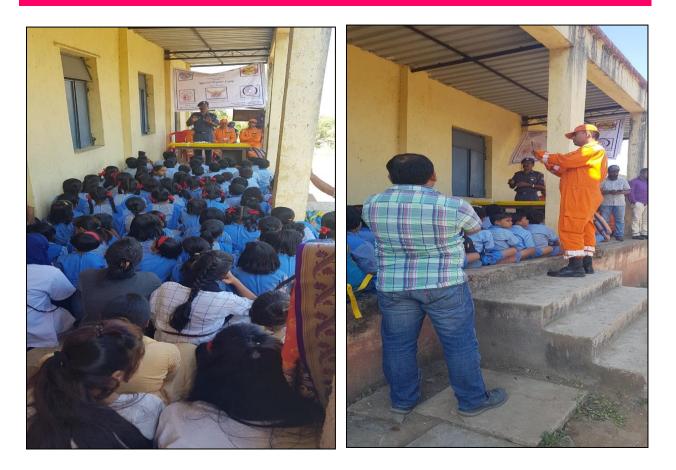

e : gth for

Timing:- 02:00 pm - 03:00 pm

Name of the Activity:- Workshop on Disaster Management by NDMA (National Disaster Management Authority)

The agency gave the school students knowledge about what all is disaster, how they occur, what precautions can be taken. Students were given information on the basics of disaster, the major classification i.e., natural and man-made and what precautions can be taken in times of such situation without being panic.