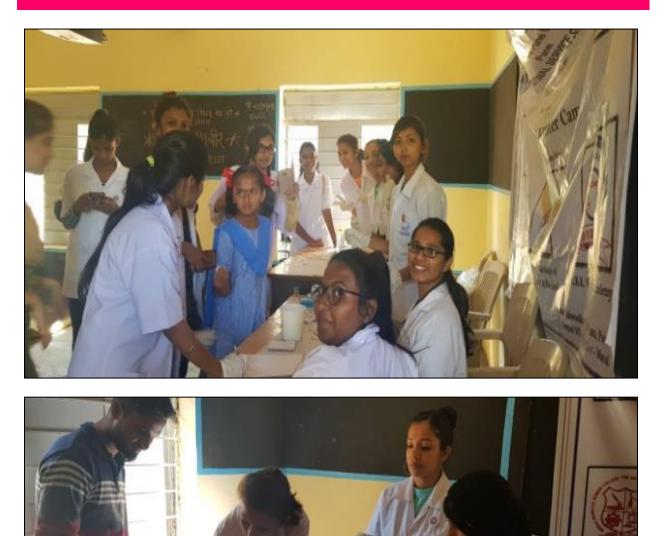

Timing:- 11:00 am- 01:00 pm

Name of the Activity:- Blood Group Detection

Students of microbiology department of our college carried out the activity for the school students where they detected the blood samples of the students and gave them information about what is blood group and found out the blood group of the students.