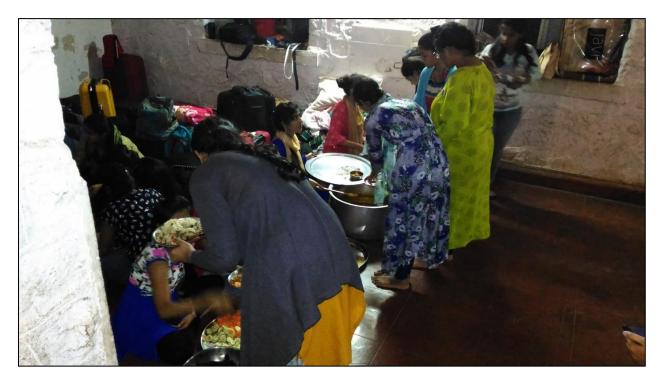

Timing:-06:00pm – 09:00pm

Name of the Activity:- Serving Dinner at Sai Seva Dham

The NSS students helped the Sai Seva Dham staff in serving dinner to devotees. Students cheerfully participated in the event and worked from start to till cleaning all materials and utensils. After Dinner students recited the prayers of all religions in Sai Baba Mandir to celebrate World Peace.