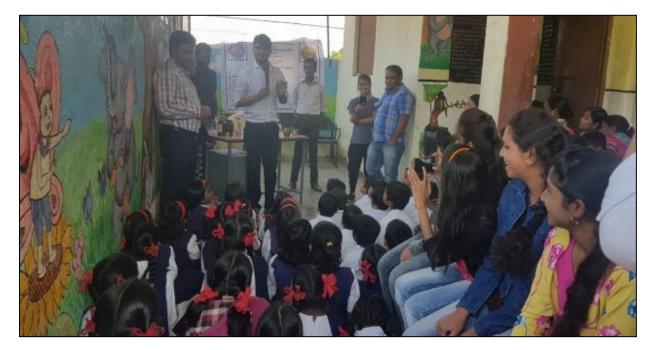

e : gth for

Timing:- 02:00 pm - 03:00 pm

Name of the Activity:- Workshop on Disaster Management by NDMA (National Disaster Management Authority)

The agency gave the school students knowledge about what all is disaster, how they occur, what precautions can be taken. Students were given information on the basics of disaster, the major classification i.e., natural and man-made and what precautions can be taken in times of such situation without being panic.

17

Timing:- 03:00 pm -05:00 pm

Name of the Activity:- Personal hygiene and Food safety Awareness Drive

A lecture was delivered on personal hygiene & food safety for the school students. They were told about how cleanliness should be maintained at any time for our body. Where washing hands, brushing, clean clothing was told and explained to the children. How being clean can prevent from getting diseases and infections were also explained. Basic ideas of washing hands before food, freshen up after coming from outside was told. Food safety was also taught to the school children with details about how to keep the food safe and clean.