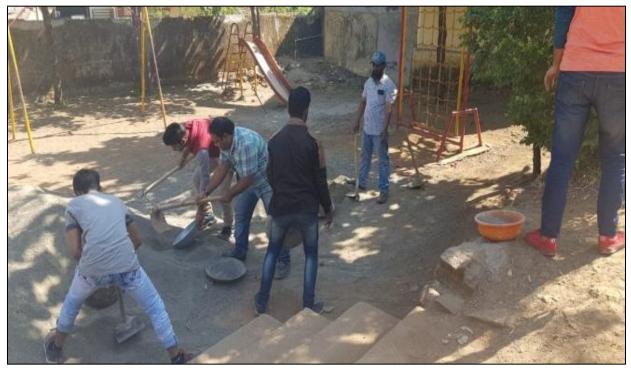

# <u>DAY - 6</u>

Thursday, 13<sup>th</sup> December

Timing:- 09:00 am - 10:00 am

Name of the Activity:- Shramdaan for Zilla Parishad Shala

Venue:- Chikalse Village

The students of our college worked very hard and did 'Shramdaan' by uplifting the cement, sand and bricks from ground floor to first floor of Zilla Prathmik Shala of Chikhalse village. The work which was planned to be completed in 3 days, with the help of students got completed in 1 day time. The students stood in a line and were passing by the trays so the work was done very systematically and efficiently.