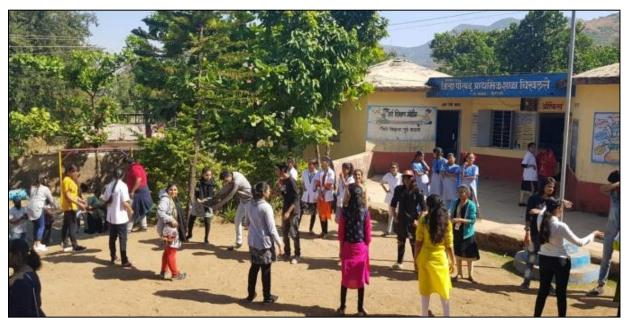

Entire campus area was cleaned.

Timing:- 05:00 pm- 09:00 pm

Name of the Activity:- Debate competition on social issues

Students of A.K.K. New Law Academy, M. A. Rangoonwala Institute of Hotel Management & Research and Abeda Inamdar Senior College participated in Debate competition on social economic and community development issues. It was to make students aware of recent issues in society and to provide them a chance to give their point of view related to these social issues.

Timing:- 03:00 pm – 05:00 pm

Name of the Activity:- Debate competition of social issues

Students of A.K.K. New Law Academy, M. A. Rangoonwala Institute of Hotel Management & Research and Abeda Inamdar Senior College participated in Debate competition on social economic and community development issues. It was to make students aware of recent issues in society and to provide them a chance to give their point of view related to these social issues. The program concluded with the recognition of contribution and participation of all the teams by NSS PO's.