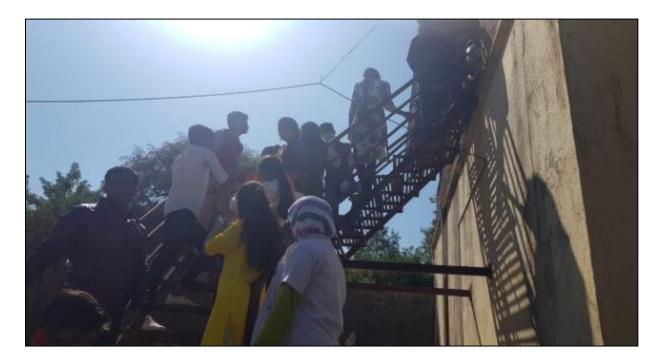

people are made to be scared. They made the people aware by showing science behind all this. It was a great interactive session and people enjoyed a lot by the jokes cracked by respected chemistry department.





# <u>DAY - 6</u>

Thursday, 13<sup>th</sup> December

Timing:- 09:00 am - 10:00 am

Name of the Activity:- Shramdaan for Zilla Parishad Shala

Venue:- Chikalse Village

The students of our college worked very hard and did 'Shramdaan' by uplifting the cement, sand and bricks from ground floor to first floor of Zilla Prathmik Shala of Chikhalse village. The work which was planned to be completed in 3 days, with the help of students got completed in 1 day time. The students stood in a line and were passing by the trays so the work was done very systematically and efficiently.









Timing:- 11:00 am- 01:00 pm

Name of the Activity:- Blood Group Detection

Students of microbiology department of our college carried out the activity for the school students where they detected the blood samples of the students and gave them information about what is blood group and found out the blood group of the students.



e : gth for



Timing:- 02:00 pm - 03:00 pm

Name of the Activity:- Workshop on Disaster Management by NDMA (National Disaster Management Authority)

The agency gave the school students knowledge about what all is disaster, how they occur, what precautions can be taken. Students were given information on the basics of disaster, the major classification i.e., natural and man-made and what precautions can be taken in times of such situation without being panic.