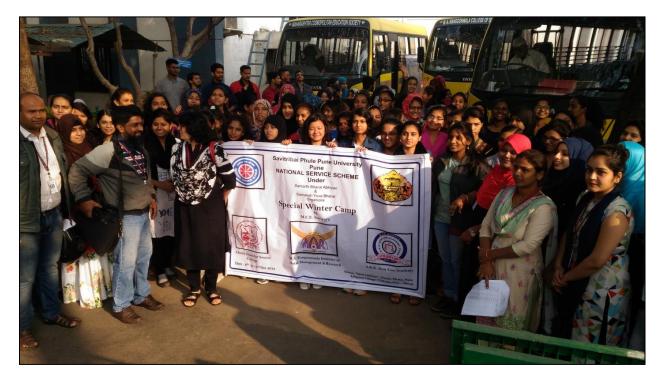

# Date: 08<sup>th</sup> to 14<sup>th</sup> Dec 2018

The NSS special winter camp of M. A. Rangoonwala Institute of Hotel Management & Research was organized at Chikhalse Village, Tal. Mawal, Pune. The camp was scheduled from Saturday, 08<sup>th</sup> December to Friday, 14<sup>th</sup> December 2018. Inauguration session of the Camp was on 08<sup>th</sup> Dec. 2018 in the hands of Sarpanch of Chikhalse village, Mr. Vijay Kajale. After camp was inaugurated as per the theme of camp 'Jalsandharan and Jalsanrakshan' all the activities were carried out. Day wise report of the camp is given below.

NSS students leaving the campus to camp site