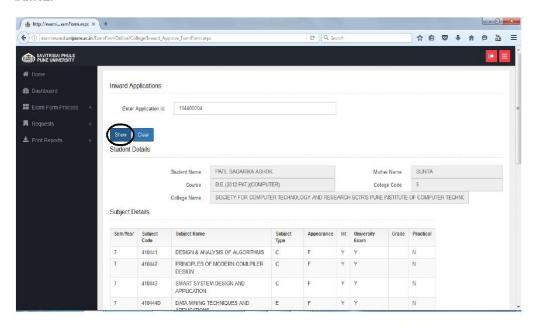

3. User click on Click here.

4. Exam Form Online: College Login will be displayed User fills Sign in details and click login.

- 5. Exam form process will be displayed.
  - A. User clicks on Inward.

Inward Applications will be displayed. User Enter student Application id and click show button.

Show all student subjects details and Fees Details

- i. User checks all student subject and fees details.
- ii. Then click on Approve button.

B. User clicks on Create Transaction.

Savitribai Phule Pune University