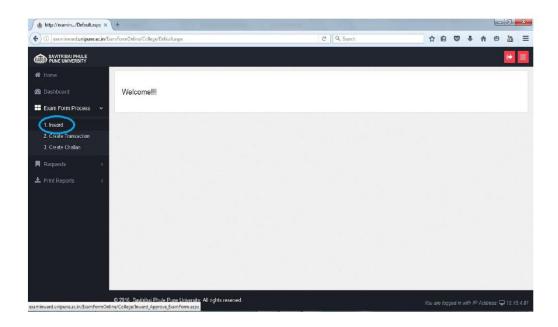

3. User click on Click here.

4. Exam Form Online: College Login will be displayed User fills Sign in details and click login.

- 5. Exam form process will be displayed.
  - A. User clicks on Inward.

Inward Applications will be displayed. User Enter student Application id and click show button.