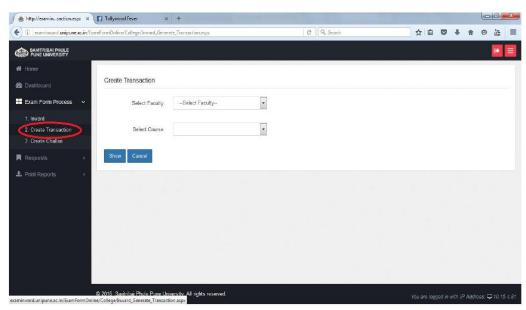

Show all student subjects details and Fees Details

- i. User checks all student subject and fees details.
- ii. Then click on Approve button.

B. User clicks on Create Transaction.

Savitribai Phule Pune University

Please select the faculty and course and click show button.