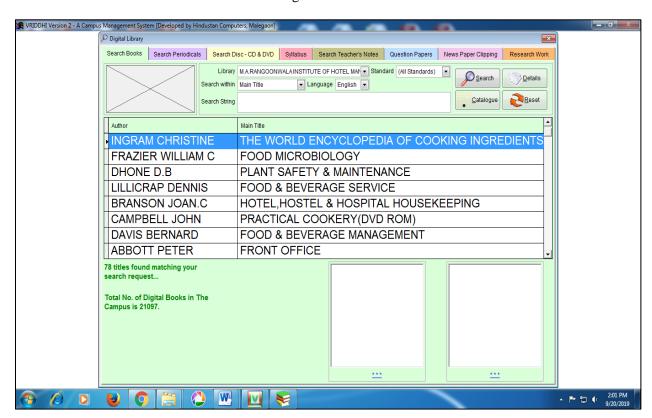

#### Learning resources records

Learning resources available to students online

Books available online

Notes available online to students