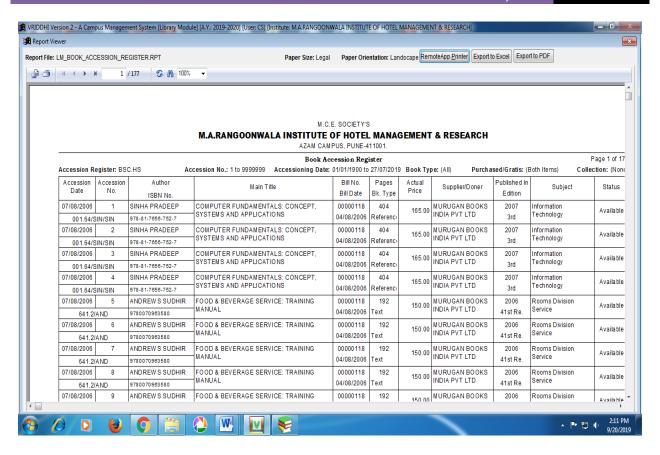

#### 3. Students Admission and Support

Admission through Online mode

Library Module on Vriddhi

#### Learning resources records

Learning resources available to students online

Books available online

Notes available online to students