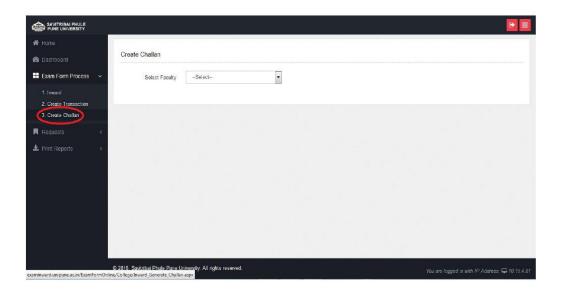

#### C. User clicks on Create Challan.

First select the faculty and select check box and last generate challan

- 1. Bank Account Name Enter as per bank account name.
- 2. Bank Account Number Enter bank account number.
- 3. Bank Name Enter bank name.
- 4. IFSC Code Enter bank IFSC code.
- 5. Click print button.