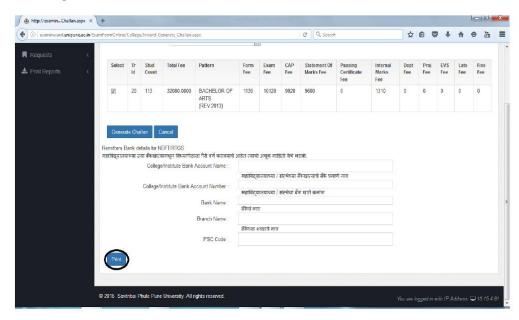

#### C. User clicks on Create Challan.

First select the faculty and select check box and last generate challan

- 1. Bank Account Name Enter as per bank account name.
- 2. Bank Account Number Enter bank account number.
- 3. Bank Name Enter bank name.
- 4. IFSC Code Enter bank IFSC code.
- 5. Click print button.