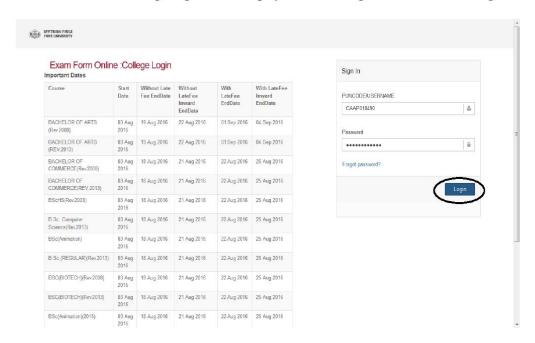

3. User click on Click here.

4. Exam Form Online: College Login will be displayed User fills Sign in details and click login.

- 5. Exam form process will be displayed.
  - A. User clicks on Inward.

Inward Applications will be displayed. User Enter student Application id and click show button.