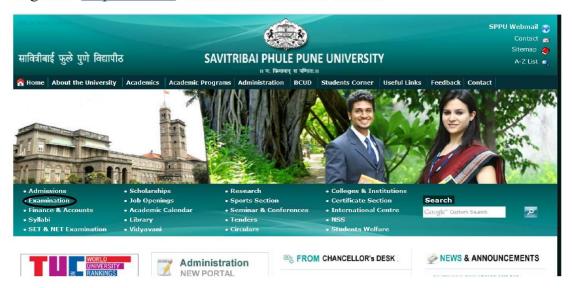

## Online Application College Inward-Exam Form User Manual

Log on to unipune.ac.in. Click on Examination Section.

1. College Section will be displayed. User click on College Login.

2. College Login will be displayed. User click on College Inward-Exam Form.