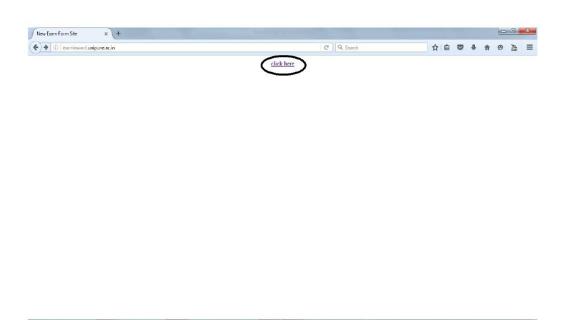

3. User click on Click here.

4. Exam Form Online: College Login will be displayed User fills Sign in details and click login.

- 5. Exam form process will be displayed.
  - A. User clicks on Inward.

Inward Applications will be displayed. User Enter student Application id and click show button.