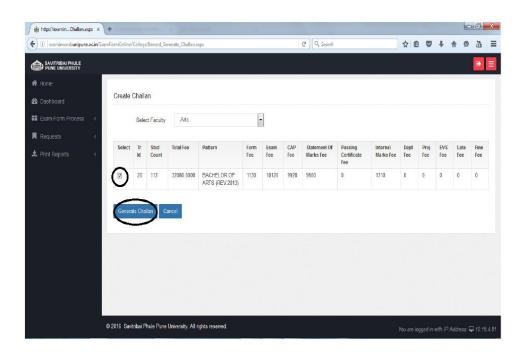

#### C. User clicks on Create Challan.

First select the faculty and select check box and last generate challan

- 1. Bank Account Name Enter as per bank account name.
- 2. Bank Account Number Enter bank account number.
- 3. Bank Name Enter bank name.
- 4. IFSC Code Enter bank IFSC code.
- 5. Click print button.