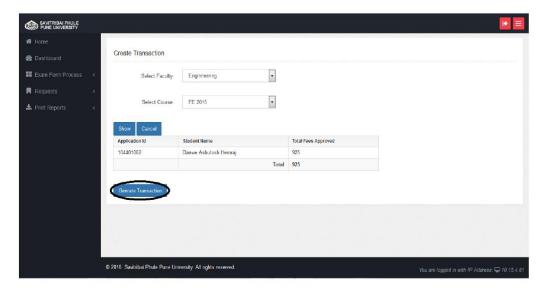

ual

Log on to unipune.ac.in. Click on Examination Section.



1. College Section will be displayed. User click on College Login.



2. College Login will be displayed. User click on College Inward-Exam Form.



3. User click on Click here.



4. Exam Form Online: College Login will be displayed User fills Sign in details and click login.



- 5. Exam form process will be displayed.
  - A. User clicks on Inward.



Inward Applications will be displayed. User Enter student Application id and click show button.



Show all student subjects details and Fees Details

- i. User checks all student subject and fees details.
- ii. Then click on Approve button.



B. User clicks on Create Transaction.



Savitribai Phule Pune University

Please select the faculty and course and click show button.



#### C. User clicks on Create Challan.



First select the faculty and select check box and last generate challan



- 1. Bank Account Name Enter as per bank account name.
- 2. Bank Account Number Enter bank account number.
- 3. Bank Name Enter bank name.
- 4. IFSC Code Enter bank IFSC code.
- 5. Click print button.



For more information: Log on to: http://unipune.ac.in

Contact No:-020-25601234