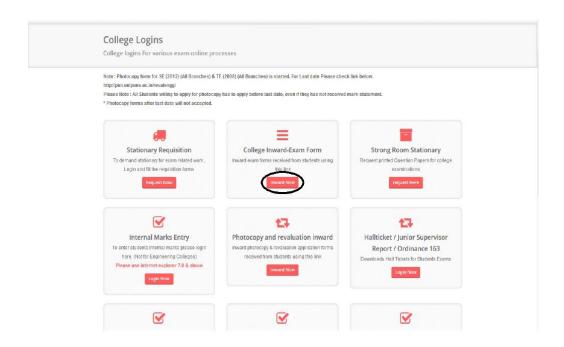

3. User click on Click here.

4. Exam Form Online: College Login will be displayed User fills Sign in details and click login.

- 5. Exam form process will be displayed.
  - A. User clicks on Inward.

Inward Applications will be displayed. User Enter student Application id and click show button.