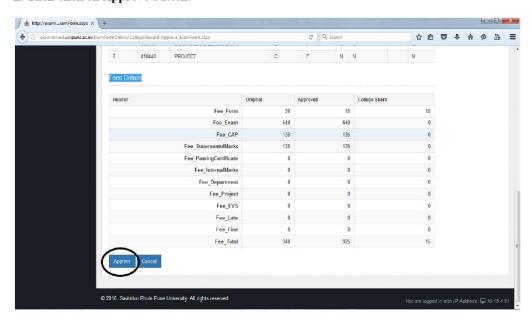

3. User click on Click here.

4. Exam Form Online: College Login will be displayed User fills Sign in details and click login.

- 5. Exam form process will be displayed.
  - A. User clicks on Inward.

Inward Applications will be displayed. User Enter student Application id and click show button.

Show all student subjects details and Fees Details

- i. User checks all student subject and fees details.
- ii. Then click on Approve button.

B. User clicks on Create Transaction.

Savitribai Phule Pune University