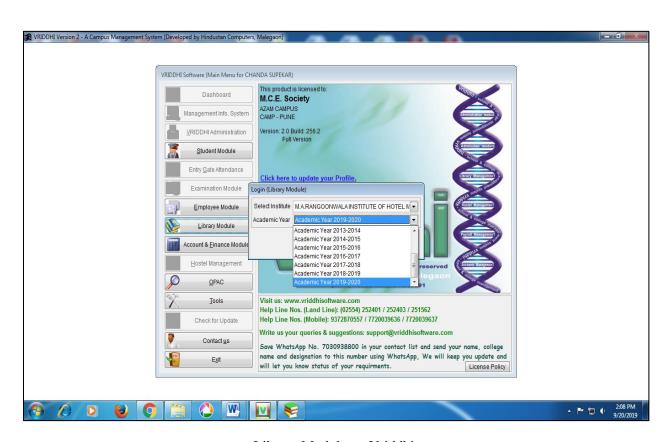

#### 3. Students Admission and Support

Admission through Online mode

Library Module on Vriddhi