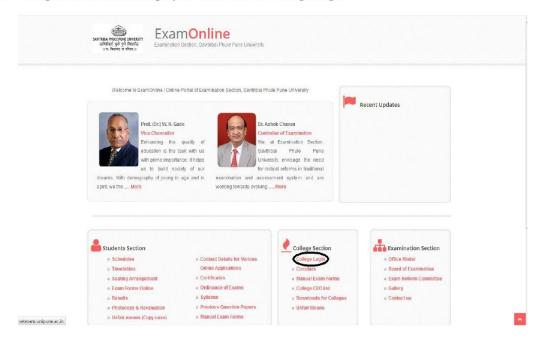

## Online Application College Inward-Exam Form User Manual

Log on to unipune.ac.in. Click on Examination Section.

1. College Section will be displayed. User click on College Login.

2. College Login will be displayed. User click on College Inward-Exam Form.

3. User click on Click here.

4. Exam Form Online: College Login will be displayed User fills Sign in details and click login.

- 5. Exam form process will be displayed.
  - A. User clicks on Inward.

Inward Applications will be displayed. User Enter student Application id and click show button.