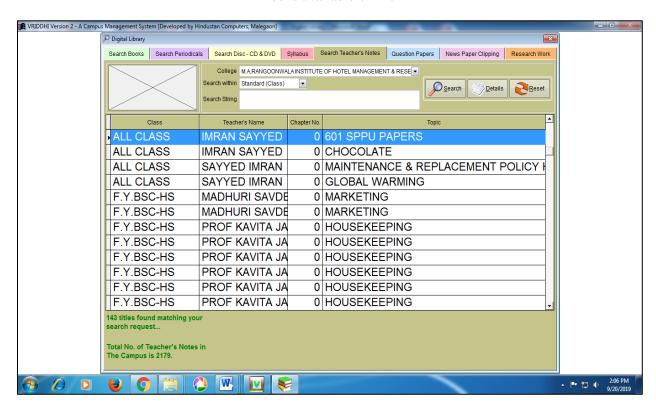

#### Learning resources records

Learning resources available to students online

Books available online

Notes available online to students