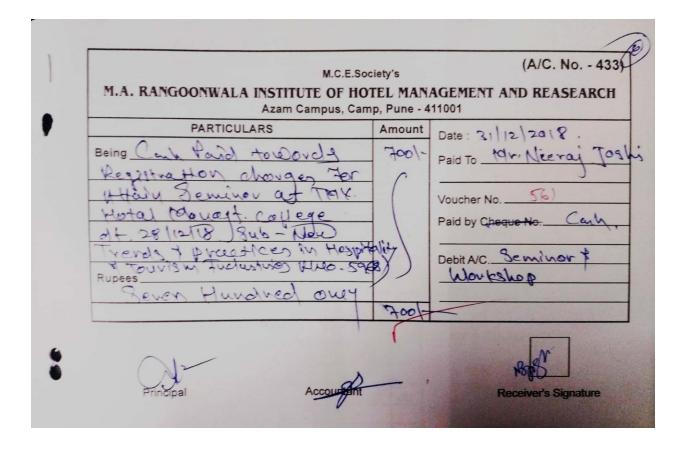

- Percentage of teachers provided with financial support to attend conferences/workshops and towards membership fee of professional bodies during the last five years
- Receipts of payments year wise

**Receipts of payments year wise** 

# Academic Year 2017-2018

| SR.     PARTICULARS     Rs.       1.     Subscription       2.     Entrance Fees | Ps.                   |
|----------------------------------------------------------------------------------|-----------------------|
|                                                                                  | and the second second |
|                                                                                  |                       |
|                                                                                  |                       |
| 3. Previous year outstanding                                                     |                       |
| 4. Seminar 12005                                                                 | 00                    |
| 5. Advertisement                                                                 |                       |
| 6. Annual Night                                                                  |                       |
| 7. Building Fund                                                                 |                       |
| 8. Website Hosting Contribution                                                  |                       |
| 9. Service Tax                                                                   |                       |
| 0. GSTIN: 27AADCP3369H1Z8                                                        |                       |
|                                                                                  |                       |