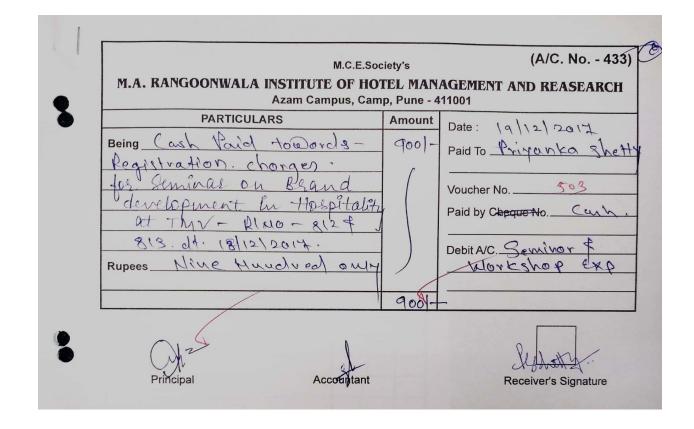

| Т          | ILAK MAHARASHTRA VIDYA<br>Gultekadi, Pune - 411 037.<br>Re | APEETH<br>812<br>acceipt No. : |
|------------|------------------------------------------------------------|--------------------------------|
| •          | Da                                                         | ate : 18/12/17                 |
| 0          | RECEIPT                                                    |                                |
| Pr. Reg. 1 | No. :                                                      |                                |
| Mr. / Mis  | s: Priyanka Shetty                                         |                                |
|            | : MA. Rangoon wata I                                       |                                |
| Year       | : First / Second / Third                                   |                                |
| Cash / DI  | D No. : Date                                               | :                              |
| Bank       |                                                            |                                |
| Sr. No.    | Fees Particulars                                           | Amount                         |
| 51. 140.   | resiantenars                                               | Rs. Ps.                        |
| 1.         | Tuition                                                    |                                |
| 2.         | Laboratory                                                 |                                |
| 3.         | Admission                                                  |                                |
| 4.         | Administrative                                             |                                |
| 5.         | Exam                                                       |                                |
| 6.         | Eligibility                                                |                                |
| 7.         | Library                                                    | )                              |
| 8.         | Library Deposit                                            |                                |
| 9.         | Others Faculty Reg. Fee                                    | 500 00                         |
| Rs. (in v  | vords) Five Hundred Total                                  | 500 00                         |