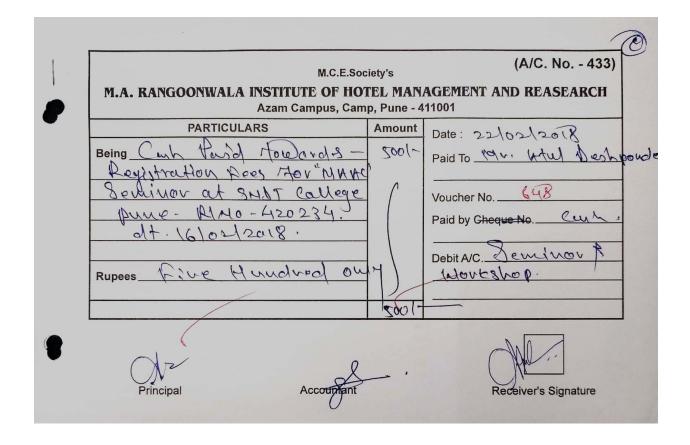

- Percentage of teachers provided with financial support to attend conferences/workshops and towards membership fee of professional bodies during the last five years
- Receipts of payments year wise

**Receipts of payments year wise** 