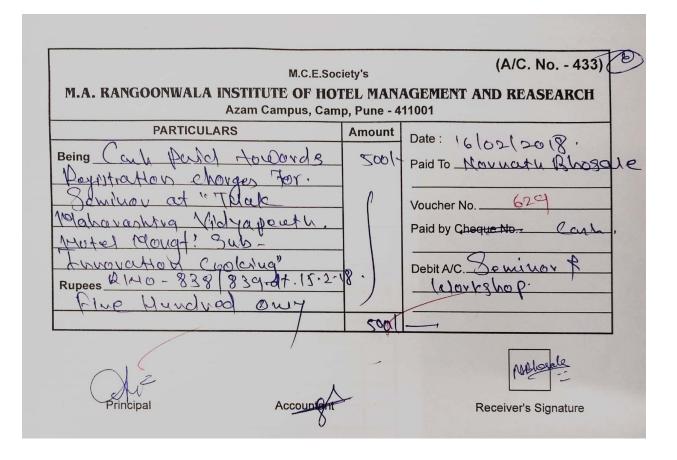

- Percentage of teachers provided with financial support to attend conferences/workshops and towards membership fee of professional bodies during the last five years
- Receipts of payments year wise

**Receipts of payments year wise** 

| Т          | ILAK MAHARASHTRA VIDYA<br>Gultekadi, Pune - 411 037.<br>Re | APEETH<br>812<br>acceipt No. : |
|------------|------------------------------------------------------------|--------------------------------|
| •          | Da                                                         | ate : 18/12/17                 |
| 0          | RECEIPT                                                    |                                |
| Pr. Reg. 1 | No. :                                                      |                                |
| Mr. / Mis  | s: Priyanka Shetty                                         |                                |
|            | : MA. Rangoon wata I                                       |                                |
| Year       | : First / Second / Third                                   |                                |
| Cash / DI  | D No. : Date                                               | :                              |
| Bank       |                                                            |                                |
| Sr. No.    | Fees Particulars                                           | Amount                         |
| 51. 140.   | resiantenars                                               | Rs. Ps.                        |
| 1.         | Tuition                                                    |                                |
| 2.         | Laboratory                                                 |                                |
| 3.         | Admission                                                  |                                |
| 4.         | Administrative                                             |                                |
| 5.         | Exam                                                       |                                |
| 6.         | Eligibility                                                |                                |
| 7.         | Library                                                    | )                              |
| 8.         | Library Deposit                                            |                                |
| 9.         | Others Faculty Reg. Fee                                    | 500 00                         |
| Rs. (in v  | vords) Five Hundred Total                                  | 500 00                         |