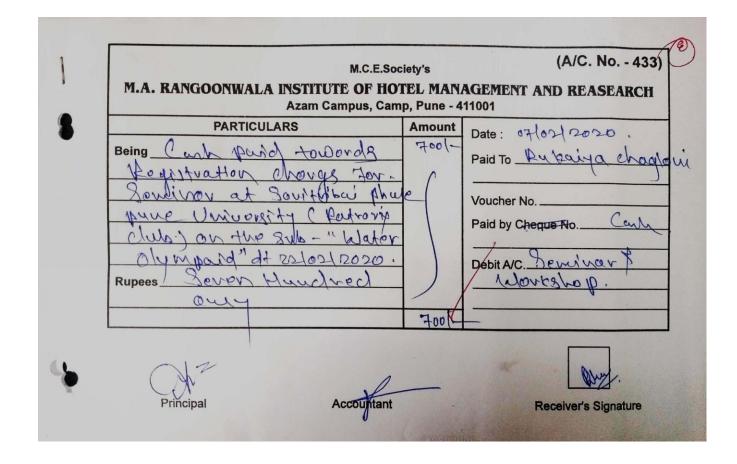

- Percentage of teachers provided with financial support to attend conferences/workshops and towards membership fee of professional bodies during the last five years
- Receipts of payments year wise

**Receipts of payments year wise** 