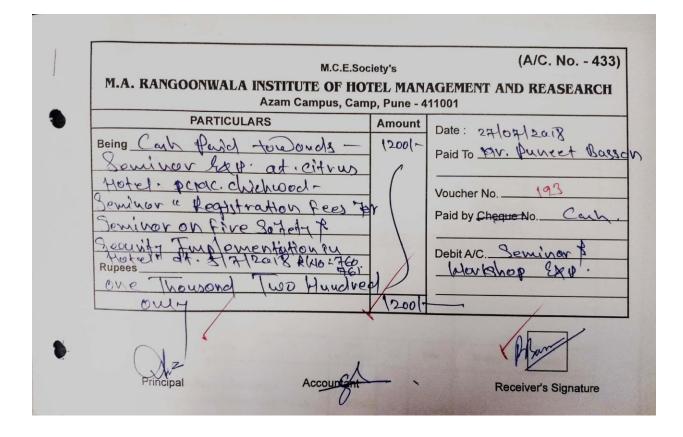

- Percentage of teachers provided with financial support to attend conferences/workshops and towards membership fee of professional bodies during the last five years
- Receipts of payments year wise

**Receipts of payments year wise** 