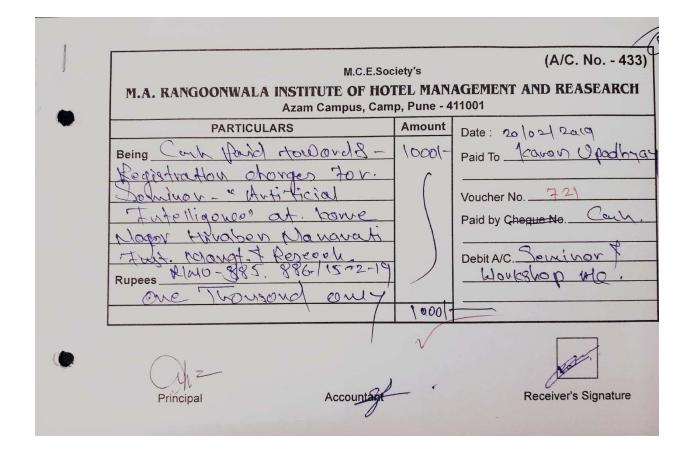

- Percentage of teachers provided with financial support to attend conferences/workshops and towards membership fee of professional bodies during the last five years
- Receipts of payments year wise

**Receipts of payments year wise** 