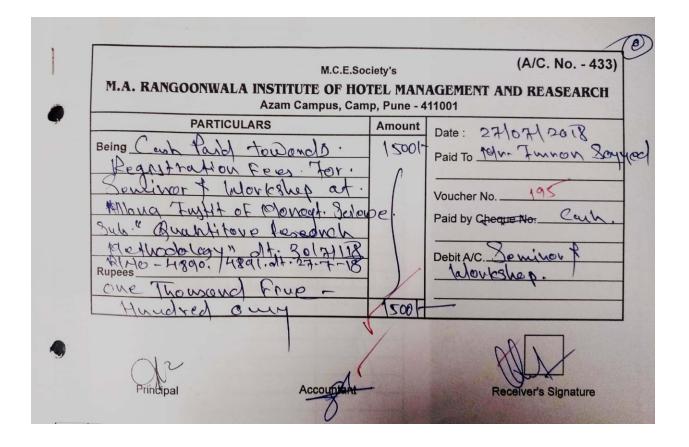

- Percentage of teachers provided with financial support to attend conferences/workshops and towards membership fee of professional bodies during the last five years
- Receipts of payments year wise

**Receipts of payments year wise** 