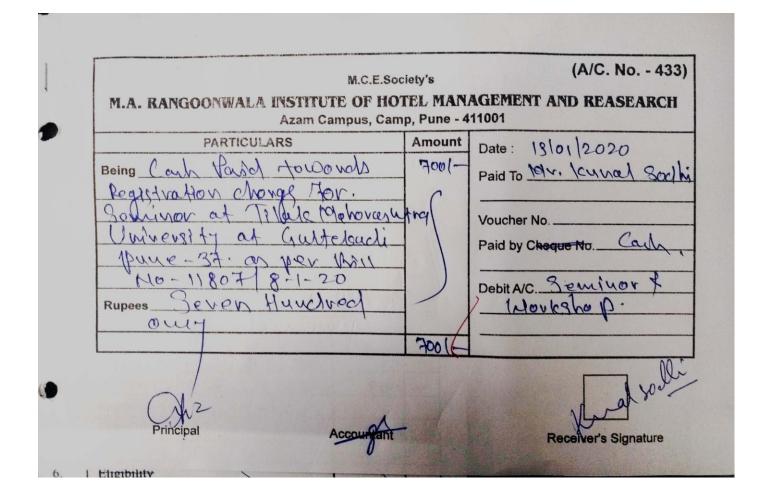

- Percentage of teachers provided with financial support to attend conferences/workshops and towards membership fee of professional bodies during the last five years
- Receipts of payments year wise

**Receipts of payments year wise** 

| Т          | ILAK MAHARASHTRA VIDYA<br>Gultekadi, Pune - 411 037.<br>Re | APEETH<br>812<br>acceipt No. : |
|------------|------------------------------------------------------------|--------------------------------|
| •          | Da                                                         | ate : 18/12/17                 |
| 0          | RECEIPT                                                    |                                |
| Pr. Reg. 1 | No. :                                                      |                                |
| Mr. / Mis  | s: Priyanka Shetty                                         |                                |
|            | : MA. Rangoon wata I                                       |                                |
| Year       | : First / Second / Third                                   |                                |
| Cash / DI  | D No. : Date                                               | :                              |
| Bank       |                                                            |                                |
| Sr. No.    | Fees Particulars                                           | Amount                         |
| 51. 140.   | resiantenars                                               | Rs. Ps.                        |
| 1.         | Tuition                                                    |                                |
| 2.         | Laboratory                                                 |                                |
| 3.         | Admission                                                  |                                |
| 4.         | Administrative                                             |                                |
| 5.         | Exam                                                       |                                |
| 6.         | Eligibility                                                |                                |
| 7.         | Library                                                    | )                              |
| 8.         | Library Deposit                                            |                                |
| 9.         | Others Faculty Reg. Fee                                    | 500 00                         |
| Rs. (in v  | vords) Five Hundred Total                                  | 500 00                         |