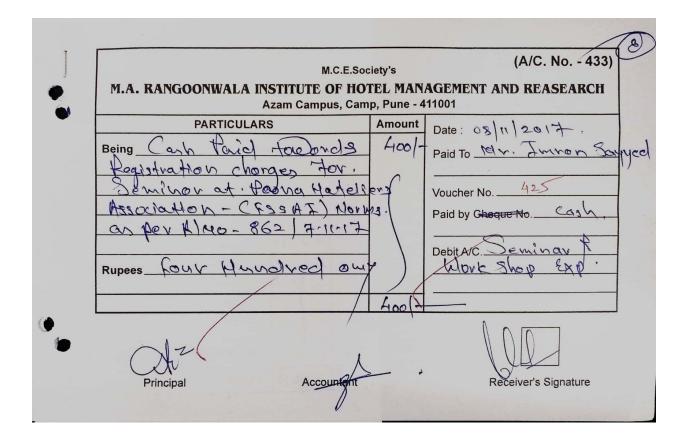

| M No.      | INVOICE<br>A langoonwah []   |      |     |
|------------|------------------------------|------|-----|
| SR.<br>No. | PARTICULARS                  | Rs.  | Ps. |
| 1.         | Subscription                 |      |     |
| 2.         | Entrance Fees                |      |     |
| 3.         | Previous year outstanding    |      |     |
| 4.         | Seminar                      | 4005 | a   |
| 5.         | Advertisement                | ,    |     |
| 6.         | Annual Night                 |      |     |
| 7.         | Building Fund                |      |     |
| 8.         | Website Hosting Contribution |      |     |
| 9.         | Service Tax                  |      |     |
| 10.        | GSTIN: 27AADCP3369H1Z8       |      | 1   |
|            | Total Rs.                    | 4005 | D   |
| RUPEE      | s                            |      |     |
|            |                              |      |     |