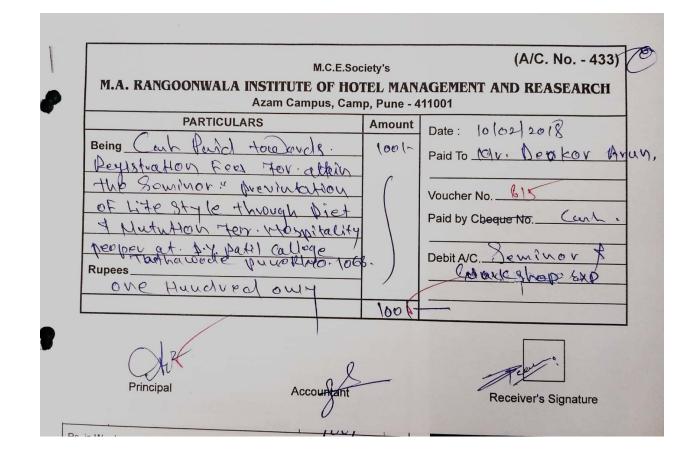

- Percentage of teachers provided with financial support to attend conferences/workshops and towards membership fee of professional bodies during the last five years
- Receipts of payments year wise

**Receipts of payments year wise** 