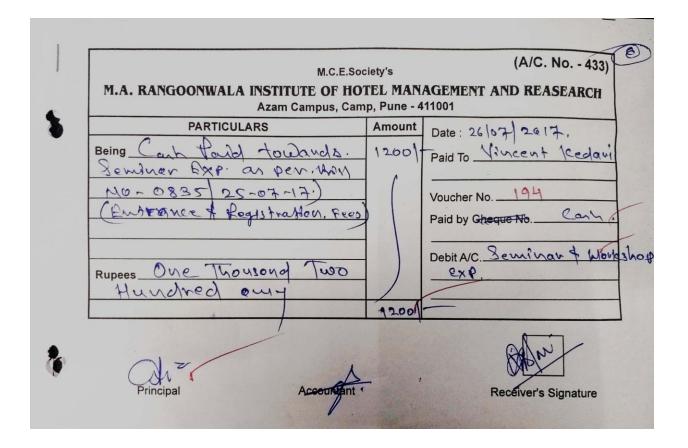

# Academic Year 2017-2018

| SR.     PARTICULARS     Rs.       1.     Subscription       2.     Entrance Fees | Ps.                   |
|----------------------------------------------------------------------------------|-----------------------|
|                                                                                  | and the second second |
|                                                                                  |                       |
|                                                                                  |                       |
| 3. Previous year outstanding                                                     |                       |
| 4. Seminar 12005                                                                 | 00                    |
| 5. Advertisement                                                                 |                       |
| 6. Annual Night                                                                  |                       |
| 7. Building Fund                                                                 |                       |
| 8. Website Hosting Contribution                                                  |                       |
| 9. Service Tax                                                                   |                       |
| 0. GSTIN: 27AADCP3369H1Z8                                                        |                       |
|                                                                                  |                       |