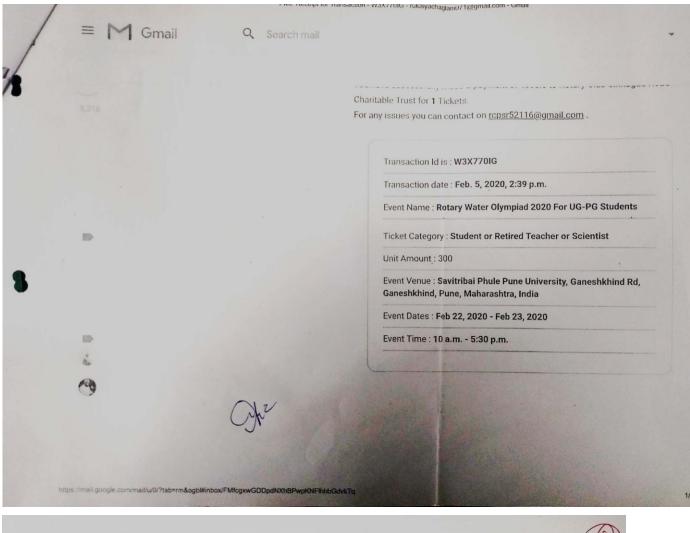

- Percentage of teachers provided with financial support to attend conferences/workshops and towards membership fee of professional bodies during the last five years
- Receipts of payments year wise

**Receipts of payments year wise** 