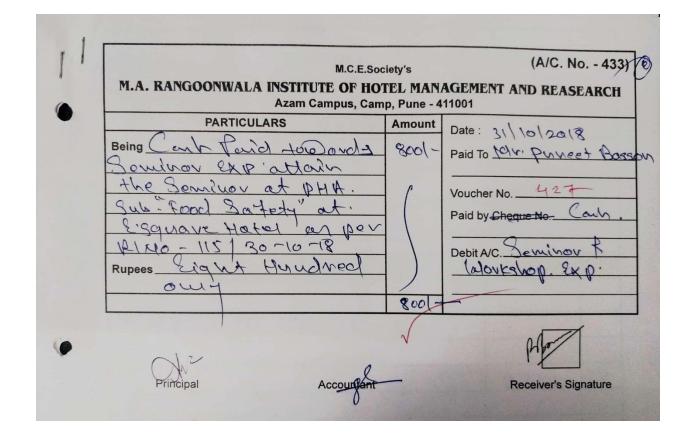

- Percentage of teachers provided with financial support to attend conferences/workshops and towards membership fee of professional bodies during the last five years
- Receipts of payments year wise

**Receipts of payments year wise** 