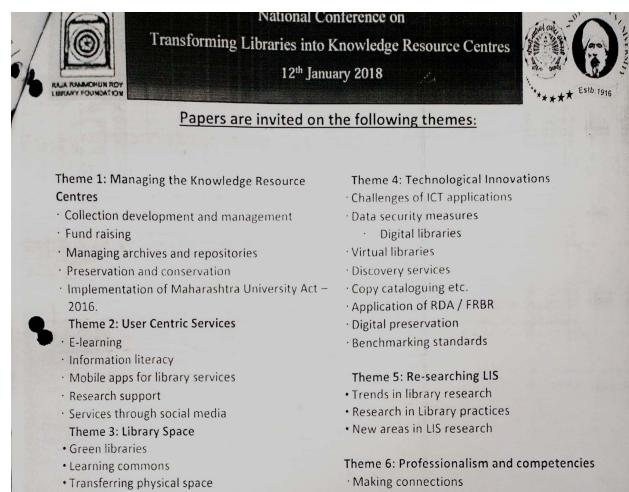

- Percentage of teachers provided with financial support to attend conferences/workshops and towards membership fee of professional bodies during the last five years
- Receipts of payments year wise

**Receipts of payments year wise** 

# Academic Year 2017-2018

| SR.     PARTICULARS     Rs.       1.     Subscription       2.     Entrance Fees | Ps.                   |
|----------------------------------------------------------------------------------|-----------------------|
|                                                                                  | and the second second |
|                                                                                  |                       |
|                                                                                  |                       |
| 3. Previous year outstanding                                                     |                       |
| 4. Seminar 12005                                                                 | 00                    |
| 5. Advertisement                                                                 |                       |
| 6. Annual Night                                                                  |                       |
| 7. Building Fund                                                                 |                       |
| 8. Website Hosting Contribution                                                  |                       |
| 9. Service Tax                                                                   |                       |
| 0. GSTIN: 27AADCP3369H1Z8                                                        |                       |
|                                                                                  |                       |