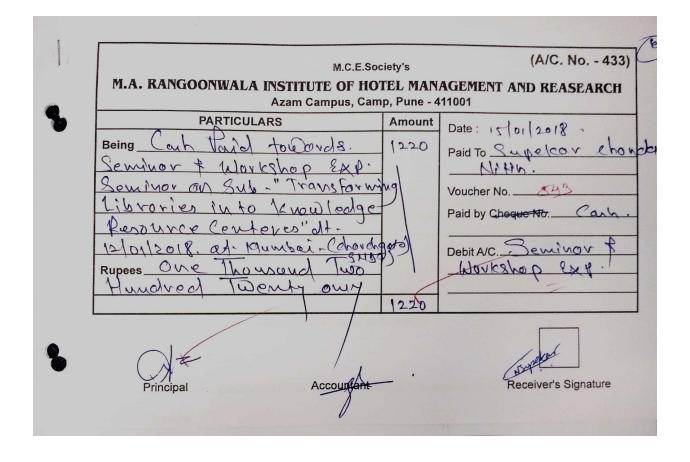

| Eligibility                                          |             |       |
| 7.                                                                                                               | Library                                              |             |       |
| and the second | Library Deposit                                      |             | 1     |
| 8.                                                                                                               |                                                      | 1100        | 00    |
| 8.<br>9.                                                                                                         | Others Student Reg. Fee                              | 400         | V     |

Cashier



| <ul> <li>6. 0579 AR32208020 Activity Income</li> <li>7. 0606 AR32208047 Reimbursement For It Person(computer Maintenace)</li> <li>8. 0607 AR32208048 10% University Share</li> <li>9. 0608 AR32208049 Sale Of Mug -Plates With Logo</li> <li>10. 0609 AR32208050 Centenary Income ( Dr Baba Saheb Ambedkar Jayariti )</li> <li>11. 0610 AR32208051 Income From Sale Of University Postage Stamp</li> <li>12. 0611 AR32208052 Recovery Of House Rent Allowance</li> <li>13. 0619 AR32208053 Notice Pay</li> <li>14. 0620 AR32208054 Rembursement Of Account Writing Charges From Dept</li> <li>15. 0630 AR32208055 Rembursement Of House Keeping From Dept</li> <li>16. 0631 AR32208056 Rembursement Of Maintenace Of Computer</li> </ul>