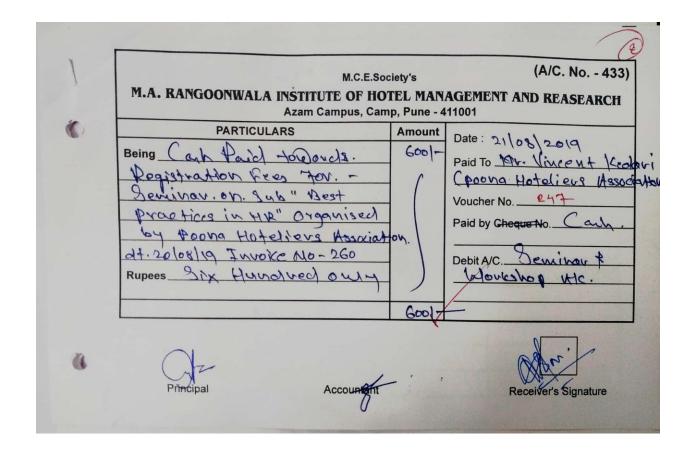

- Percentage of teachers provided with financial support to attend conferences/workshops and towards membership fee of professional bodies during the last five years
- Receipts of payments year wise

**Receipts of payments year wise** 