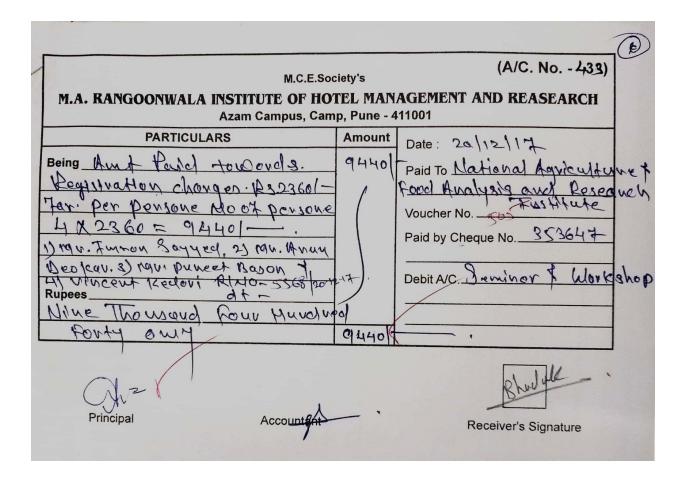

- Percentage of teachers provided with financial support to attend conferences/workshops and towards membership fee of professional bodies during the last five years
- Receipts of payments year wise

**Receipts of payments year wise** 

# Academic Year 2017-2018

| SR.     PARTICULARS     Rs.       1.     Subscription       2.     Entrance Fees | Ps.                   |
|----------------------------------------------------------------------------------|-----------------------|
|                                                                                  | and the second second |
|                                                                                  |                       |
|                                                                                  |                       |
| 3. Previous year outstanding                                                     |                       |
| 4. Seminar 12005                                                                 | 00                    |
| 5. Advertisement                                                                 |                       |
| 6. Annual Night                                                                  |                       |
| 7. Building Fund                                                                 |                       |
| 8. Website Hosting Contribution                                                  |                       |
| 9. Service Tax                                                                   |                       |
| 0. GSTIN: 27AADCP3369H1Z8                                                        |                       |
|                                                                                  |                       |