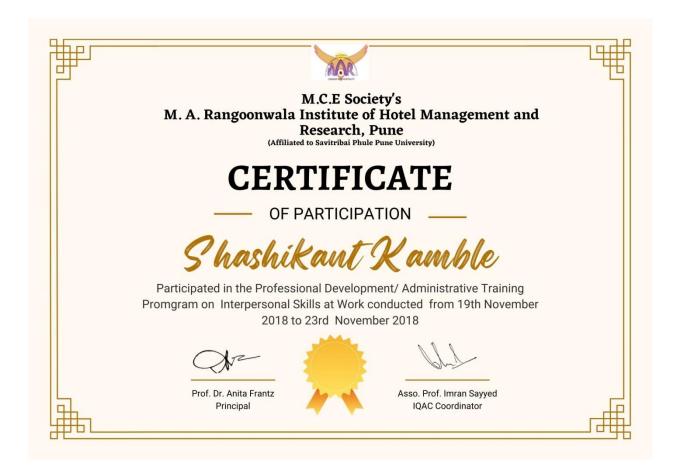

## Sample Certificate

#### M.C.E Society's M. A. Rangoonwala Institute of Hotel Management and Research, Pune

(Affiliated to Savitribai Phule Pune University)

## **CERTIFICATE**

OF PARTICIPATION

Pune Basson

Participated in the Faculty Development Promgram on ICT Tools for Teaching Laerning conducted from 17th September 2018 to 21st Septmeber 2018

Prof. Anita Frantz

Principal

Asst. Prof. Imran Sayyed **IQAC** Coordinator