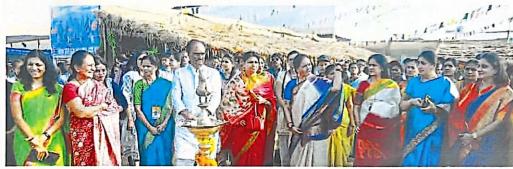

कृषी महाविद्यालयाच्या सिंचननगर मैदानावर भरलेल्या या जत्रेचे उद्घाटन बारामतीच्या ॲप्रिकल्चर डेव्हलपमेंट ट्रस्टच्या विश्वस्त सुनंदा पवार यांच्या हस्ते करण्यात आले. या वेळी पुणे जिल्हा मध्यवर्ती सहकारी बँकेचे अध्यक्ष रमेश थोरात, प्रतिभा पवार, सुनेत्रा पवार, भागीरथी संस्थेच्या अध्यक्षा अरुंधती महाडिक, वाहतूक

कृषी महाविद्यालय : भीमथडी जत्रेच्या उद्घाटनप्रसंगी सुनंदा पवार, सुनेत्रा पवार, रमेश थोरात आदी.

विभागाच्या पोलिस उपायुक्त तेजस्वी सातपुते, सई पवार, शर्मिला पवार आदी उपस्थित होते. या उपक्रमाचे हे तेरावे वर्ष आहे.