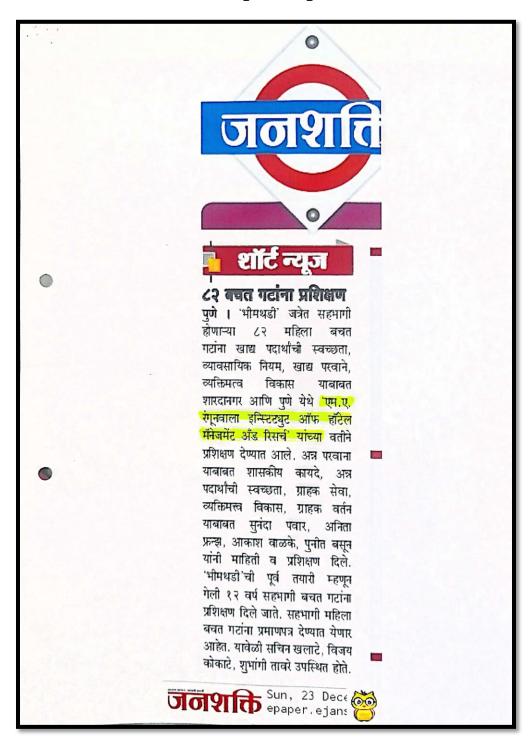

### महिला बचत गटांना प्रशिक्षण

भीमथडी जत्रेत सहभागी झालेल्या ८२ महिला बचत गटांना खाद्यपदार्थांची स्वच्छता, व्यावसायिक नियम, खाद्य परवाने, व्यक्तिमत्त्व विकास आदी प्रकारचे प्रशिक्षण एम. ए. रंगुनवाला इन्स्टिट्यूट ऑफ हॉटेल मॅनेजमेंट ॲण्ड रिसर्च यांच्या वतीने देण्यात आले आहे. या कार्यक्रमात सुनंदा पवार, अनिता फ्रन्झ, आकाश वाळके यांनी माहिती आणि प्रशिक्षण दिले.

## प्रशिक्षण...

पुणे : भीमथडीजत्रेत सहभागी होणाऱ्या ८२ महिला बचत गटांना खाद्य पदार्थांची स्वच्छता,व्यावसायिक नियम,खाद्य परवाने, व्यक्तिमत्व विकास याबाबत शारदानगर आणि पुणे येथे एम.ए. रंगूनवाला इन्स्टीट्यूट ऑफ हॉटेल मॅनेजमेंट ॲन्ड रिसर्च, पुणे यांच्या वतीने प्रशिक्षण देण्यात आले.