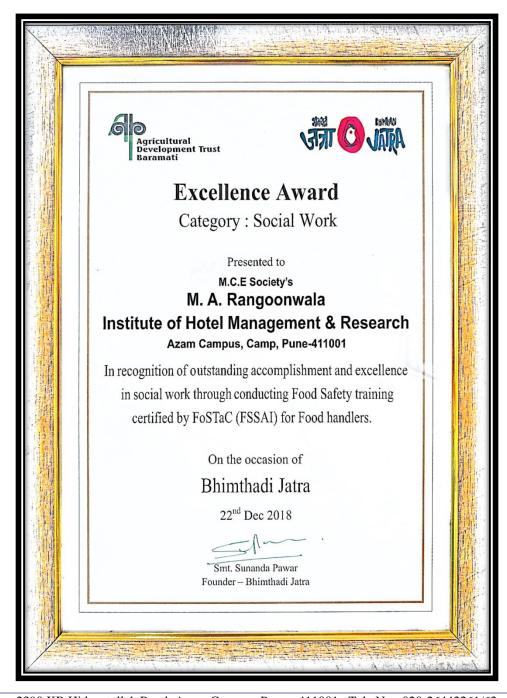

## **Awards / Certificates**

| M.C.E. SOCIETY'S M.A. RANGOONWALA INSTITUTE OF HOTEL MANAGEMENT AND RESEARCH, PUNE.                                                                       |
|-----------------------------------------------------------------------------------------------------------------------------------------------------------|
|                                                                                                                                                           |
|                                                                                                                                                           |
|                                                                                                                                                           |
|                                                                                                                                                           |
|                                                                                                                                                           |
|                                                                                                                                                           |
|                                                                                                                                                           |
|                                                                                                                                                           |
|                                                                                                                                                           |
|                                                                                                                                                           |
|                                                                                                                                                           |
|                                                                                                                                                           |
| M.C.E. Society's M.A.Rangoonwala Institute of Hotel Management and                                                                                        |
| research received the Excellence Award in Social Work Category on                                                                                         |
| 22 <sup>nd</sup> December 2018 for conducting the Food Safety Training certified                                                                          |
| by FoSTaC (FSSAI) for <b>82 Mahila Bachat Gat</b> participating in                                                                                        |
| <b>Bhimthadi</b> Jatra. Faculty and students conducted the audit considering the important elements like food safety, cleanliness and                     |
| hygiene and separation between raw and cooked ingredients.                                                                                                |
| nygione and separation between taw and cooked ingredients.                                                                                                |
|                                                                                                                                                           |
|                                                                                                                                                           |
|                                                                                                                                                           |
|                                                                                                                                                           |
|                                                                                                                                                           |
|                                                                                                                                                           |
|                                                                                                                                                           |
|                                                                                                                                                           |
|                                                                                                                                                           |
| 2200 VD Hidovotvilloh Dood Access Commun. Proc. 411001 Tt.1. No. 020 2442241/62                                                                           |
| 2390 KB Hidayatullah Road, Azam Campus, Pune - 411001. Tele No.: 020-26442261/62 E-mail: info@marhotelmanagement.com, Website: www.marhotelmanagement.com |

## **Award Received**