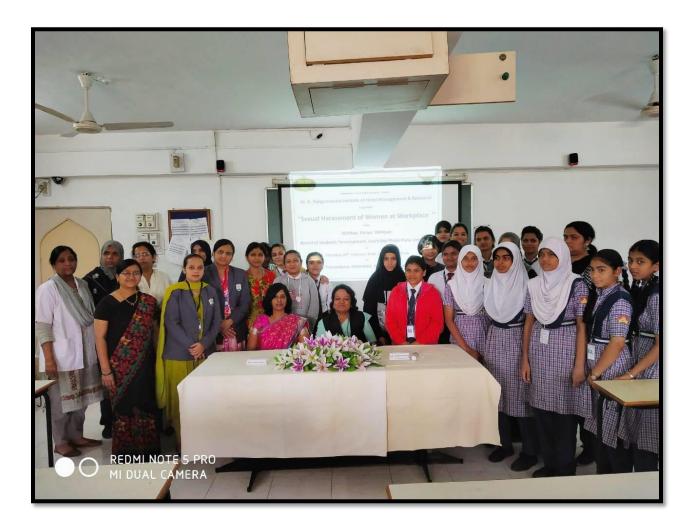

#### Sexual Harassment of women at work place

M.C.E Society's M A Rangoonwala institute of Hotel Management & Research had organized a session on the topic of "Sexual Harassment of women at work place' 'under Nirbay Kanya Abhiyan on 18th February 2019 in association with Board of Student Development Savitribai Phule pune University. Advocate Rani Sonawane, Shivaji Nagar Court was invited as the guest speaker for session. The objective of the session was to create awareness among students about Sexual Harassment at workplace.