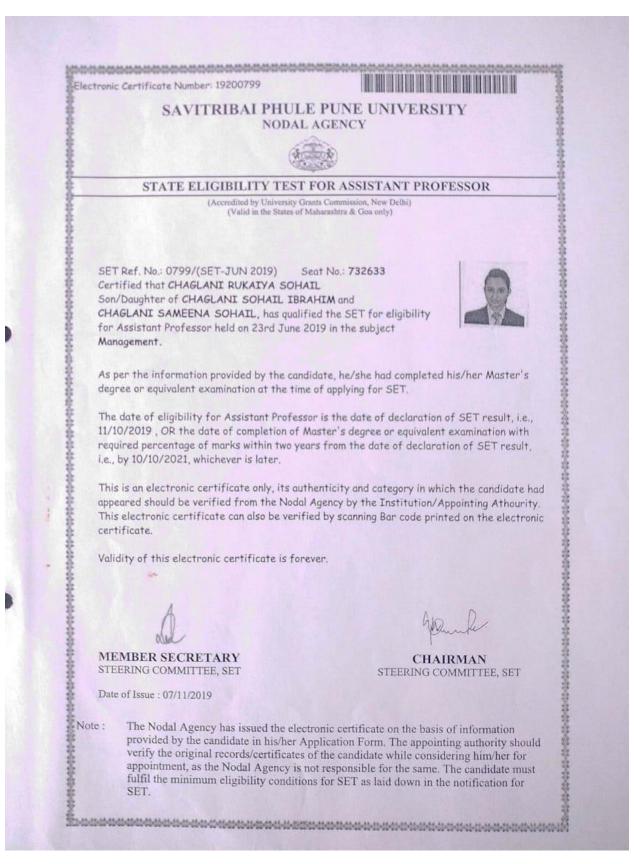

|  |  |
| Gan<br>Ref.<br>Date             | eshkhind, Pune - 411 007.<br>No. PGS/Ph. D./ 52.6             |                    | for Director<br>Board of Examinations & Evaluatio                                                                                                                                                              |  |  |
| 2 -                             | F d oo ran                                                    |                    | 2019, ADVE 2542, ESAT, ESAT                                                                                                |  |  |

## 2. Asst. Prof. Rukaiya Chaglani – SET Certificate