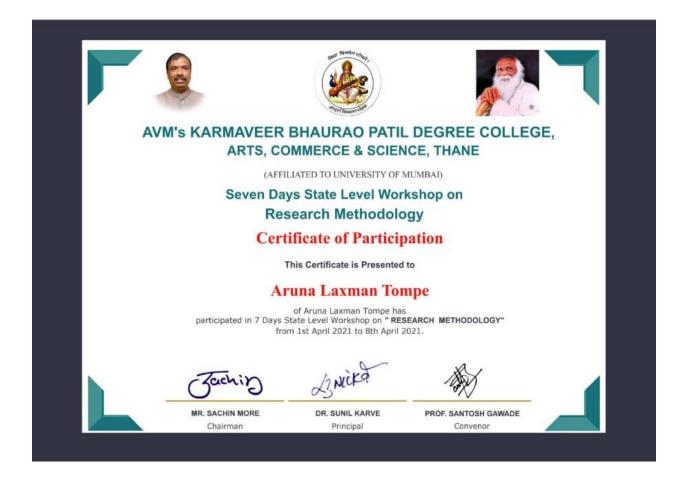

M.C.E Society's
M. A. Rangoonwala Institute of Hotel
Management and Research, Pune
(Affiliated to Savitribai Phule Pune University)

## **NAAC:** Criteria 6

6.3.3 Teaching and non-teaching staff participating in Faculty development Programmes (FDP), professional development / administrative training programs



Azam Campus, Camp.Pune-411001.Tel No.020-26442261/2 Mobile: 9403190762

Mail: info@marhotelmanagement.com Website:

www.marhotelmanagement.com

Faculty Development Program

2020-2021

### **Aruna Tompe: Seven Days State Level Workshop on Research Methodology**



### **Aruna Tompe: How to teach Online: Providing Continuity for Students**



Issued 6th May 2020. futurelearn.com/certificates/jwd7cqg

# **Aruna Tompe**

has completed the following course:

### HOW TO TEACH ONLINE: PROVIDING CONTINUITY FOR STUDENTS FUTURELEARN

This course offered a practical approach to moving teaching and student support online rapidly. Learners reflected on their own work, adapted their approaches, and connected with a global community of educators in order to get started and keep going with online teaching in uncertain times.

3 weeks, 2 hours per week





The person named on this certificate has completed the activities in the attached transcript. For more information about Certificates of Achievement and the effort required to become eligible, visit futurelear