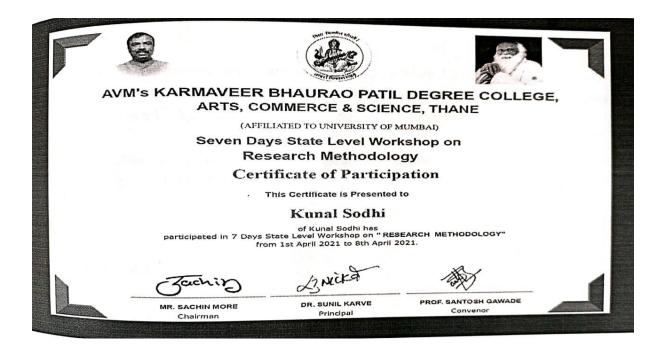

ical approach to moving teaching and student support online rapidly. Learners reflected on their own work, adapted their approaches, and connected with a global community of educators in order to get started and keep going with online teaching in uncertain times.

3 weeks, 2 hours per week





The person named on this certificate has completed the activities in the attached transcript. For more information about Certificates of Achievement and the effort required to become eligible, visit futurelearn.com/proof-of-learning/certificate-of-achievement.



This learner has not verified their identity. The certificate and transcript do not imply the award of credit or the conferent of a qualification from Fiture learn

#### Kunal Sodhi: Seven Days State Level Workshop on Research Methodology