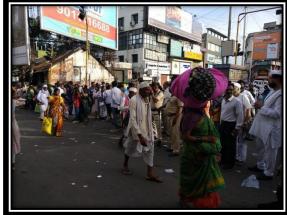

### "Swatch Wari Swasth Wari"

The teaching, non-teaching staff and NSS students volunteers participated in the "Swachh Wari-Swasth Wari-Nirmal Wari-Harit Wari" program in which fruits were distributed to the Warkaris during the Sant Tukaram Maharaj Palkhi procession at Pulgate Bus stop on 24th June 2022 at 7:30 am. The program was organized by the Alumni Association of M.C.E. Society's M. A. Rangoonwala Institute of Hotel Management & Research, Pune.

**Date: 24th June 2022** 

**Students Distributing fruits** 

Warkaris in Sant Tukaram Maharaj Palki

**Distribution of Fruits** 

Asso. Prof Mr. Imran Sayyed Event Coordinator