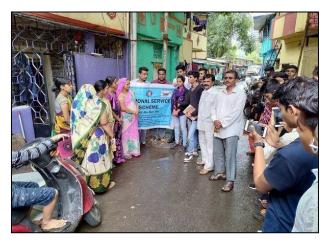

### Swacch & Swastha Bharat Abhiyan Pakhwada

Students of M.C.E. Society's M.A.Rangoonwala Institute of Hotel Management and Research visited Kashiwadi slums to create awareness about cleanliness & health on Thursday, 08th Aug'2019. The activity was organized as a part of the 'Swaccha & Swastha Bharat Abhiyan Pakhwada' under National Service Scheme of Savitribai Phule Pune University.

Date: 08<sup>th</sup> Aug 2019

Informing people of Swacch bharat abhiyan at kashiwadi

Informing people of Swacch bharat abhiyanentrance

Creating awareness to shopkeepers

Asst. Prof. Puneet Basson

**Event Coordinator** 