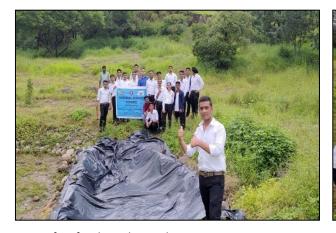

### Save the Environment Tree Plantation

M.C.E Society's M.A. Rangoonwala Insitute of Hotel Management and Research organized an activity 'Save the environment: Tree plantation and maintenance' under National Service Scheme. Students went to Anandvan and did maintenance work for preserving the plants, creating artificial pond for water storage and ploughed to create water stream for water collection in pond.

Creating artificial pond for water storage

**Date: 21<sup>st</sup> Sept 2019** 

Ploughing the path for water stream

A TH

After finishing the work pond

Azam Campus Camp Pune 1

Finishing the laying of plastic at the bottom of the