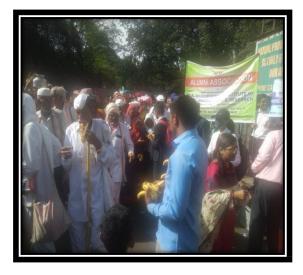

### "Swatch Wari Swasth Wari"

The teaching, non-teaching staff and NSS students volunteers participated in the "Swachh Wari-Swasth Wari-Nirmal Wari-Harit Wari" program in which fruits were distributed to the Warkaris during the Sant Tukaram Maharaj Palkhi procession at Pulgate Bus stop on 24th June 2022 at 7:30 am. The program was organized by the Alumni Association of M.C.E. Society's M. A. Rangoonwala Institute of Hotel Management & Research, Pune.

**Date: 24th June 2022** 

**Students Distributing fruits** 

Warkaris in Sant Tukaram Maharaj Palki

**Distribution of Fruits** 

Asso. Prof Mr. Imran Sayyed Event Coordinator