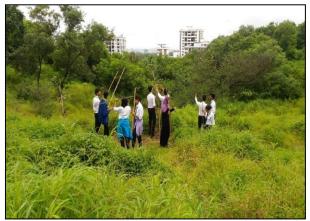

Van Mahotsav Date: 01<sup>st</sup> Sept 2018

M.C.E. Society's M.A.Rangoonwala Institute of Hotel Management and Research organized visit to 'Anandvan', a man made forest area in Kondhwa, Pune under National Service Scheme of Savitribai Phule Pune University on Saturday, 01st Sept'2018. Mr. Pravin Kumar, coordinator for the forest volunteer work gave a talk on the importance of conserving nature for benefitting the future generations. Students did the cleaning of the forest area and put bamboo sticks to support the plants planted in the earlier visit.

Making support structure for the plants

Placing support structure for the plants

Group photo of the students

Asst. Prof. Puneet Basson

**Event Coordinator**