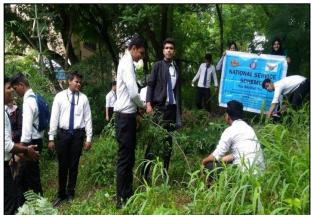

### Save the Environment Tree Plantation

M.C.E Society's M.A. Rangoonwala Insitute of Hotel Management and Research organized an activity 'Save the environment: Tree plantation and maintenance' under National Service Scheme. Students went to Anandvan and did maintenance work for preserving the plants, creating artificial pond for water storage and ploughed to create water stream for water collection in pond.

Creating artificial pond for water storage

**Date: 21<sup>st</sup> Sept 2019** 

Ploughing the path for water stream

A TH

After finishing the work pond

Azam Campus Camp Pune 1

Finishing the laying of plastic at the bottom of the