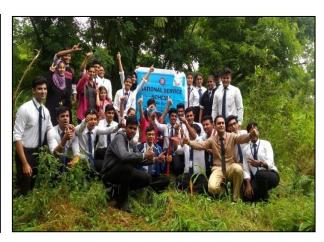

### Save the Environment Tree Plantation

M.C.E Society's M.A. Rangoonwala Insitute of Hotel Management and Research organized an activity 'Save the environment: Tree plantation and maintenance' under National Service Scheme. Students went to Anandvan and did maintenance work for preserving the plants, creating artificial pond for water storage and ploughed to create water stream for water collection in pond.

Creating artificial pond for water storage

**Date: 21<sup>st</sup> Sept 2019** 

Ploughing the path for water stream

A TH

After finishing the work pond

Azam Campus Camp Pune 1

Finishing the laying of plastic at the bottom of the