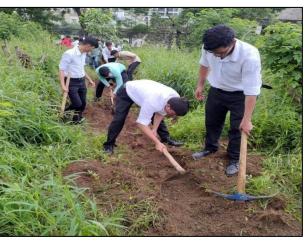

### Save the Environment Tree Plantation

M.C.E Society's M.A. Rangoonwala Insitute of Hotel Management and Research organized an activity 'Save the environment: Tree plantation and maintenance' under National Service Scheme. Students went to Anandvan and did maintenance work for preserving the plants, creating artificial pond for water storage and ploughed to create water stream for water collection in pond.

Creating artificial pond for water storage

**Date: 21<sup>st</sup> Sept 2019** 

Ploughing the path for water stream

A TH

After finishing the work pond

Azam Campus Camp Pune 1

Finishing the laying of plastic at the bottom of the