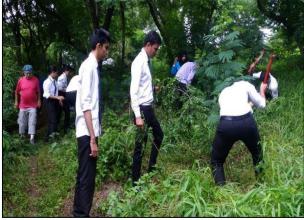

### Save the Environment Tree Plantation

M.C.E Society's M.A. Rangoonwala Insitute of Hotel Management and Research organized an activity 'Save the environment: Tree plantation and maintenance' under National Service Scheme. Students went to Anandvan and did maintenance work for preserving the plants, creating artificial pond for water storage and ploughed to create water stream for water collection in pond.

Creating artificial pond for water storage

**Date: 21<sup>st</sup> Sept 2019** 

Ploughing the path for water stream

A TH

After finishing the work pond

Azam Campus Camp Pune 1

Finishing the laying of plastic at the bottom of the