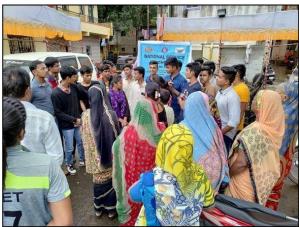

### Swacch & Swastha Bharat Abhiyan Pakhwada

Students of M.C.E. Society's M.A.Rangoonwala Institute of Hotel Management and Research visited Kashiwadi slums to create awareness about cleanliness & health on Thursday, 08th Aug'2019. The activity was organized as a part of the 'Swaccha & Swastha Bharat Abhiyan Pakhwada' under National Service Scheme of Savitribai Phule Pune University.

Date: 08<sup>th</sup> Aug 2019

Informing people of Swacch bharat abhiyan at kashiwadi

Informing people of Swacch bharat abhiyanentrance

Creating awareness to shopkeepers

Asst. Prof. Puneet Basson

**Event Coordinator** 