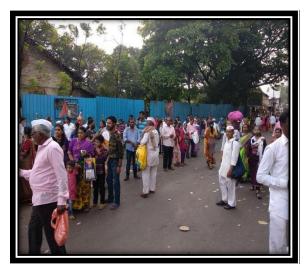

### "Swatch Wari Swasth Wari"

The teaching, non-teaching staff and NSS students volunteers participated in the "Swachh Wari-Swasth Wari-Nirmal Wari-Harit Wari" program in which fruits were distributed to the Warkaris during the Sant Tukaram Maharaj Palkhi procession at Pulgate Bus stop on 24th June 2022 at 7:30 am. The program was organized by the Alumni Association of M.C.E. Society's M. A. Rangoonwala Institute of Hotel Management & Research, Pune.

**Date: 24th June 2022** 

**Students Distributing fruits** 

Warkaris in Sant Tukaram Maharaj Palki

**Distribution of Fruits** 

Asso. Prof Mr. Imran Sayyed Event Coordinator