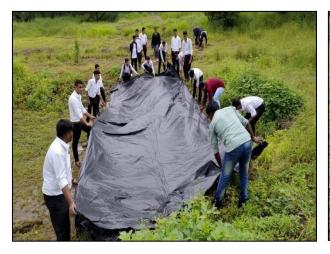

### Save the Environment Tree Plantation

M.C.E Society's M.A. Rangoonwala Insitute of Hotel Management and Research organized an activity 'Save the environment: Tree plantation and maintenance' under National Service Scheme. Students went to Anandvan and did maintenance work for preserving the plants, creating artificial pond for water storage and ploughed to create water stream for water collection in pond.

Creating artificial pond for water storage

**Date: 21<sup>st</sup> Sept 2019** 

Ploughing the path for water stream

A TH

After finishing the work pond

Azam Campus Camp Pune 1

Finishing the laying of plastic at the bottom of the