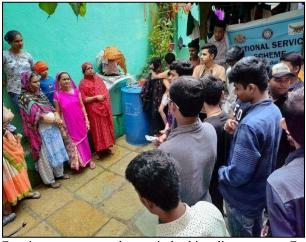

### Swacch & Swastha Bharat Abhiyan Pakhwada

Students of M.C.E. Society's M.A.Rangoonwala Institute of Hotel Management and Research visited Kashiwadi slums to create awareness about cleanliness & health on Thursday, 08th Aug'2019. The activity was organized as a part of the 'Swaccha & Swastha Bharat Abhiyan Pakhwada' under National Service Scheme of Savitribai Phule Pune University.

Date: 08<sup>th</sup> Aug 2019

Informing people of Swacch bharat abhiyan at kashiwadi

Informing people of Swacch bharat abhiyanentrance

Creating awareness to shopkeepers

Asst. Prof. Puneet Basson

**Event Coordinator** 