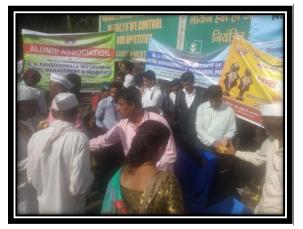

### "Swatch Wari Swasth Wari"

The teaching, non-teaching staff and NSS students volunteers participated in the "Swachh Wari-Swasth Wari-Nirmal Wari-Harit Wari" program in which fruits were distributed to the Warkaris during the Sant Tukaram Maharaj Palkhi procession at Pulgate Bus stop on 24th June 2022 at 7:30 am. The program was organized by the Alumni Association of M.C.E. Society's M. A. Rangoonwala Institute of Hotel Management & Research, Pune.

**Date: 24th June 2022** 

**Students Distributing fruits** 

Warkaris in Sant Tukaram Maharaj Palki

**Distribution of Fruits** 

Asso. Prof Mr. Imran Sayyed Event Coordinator